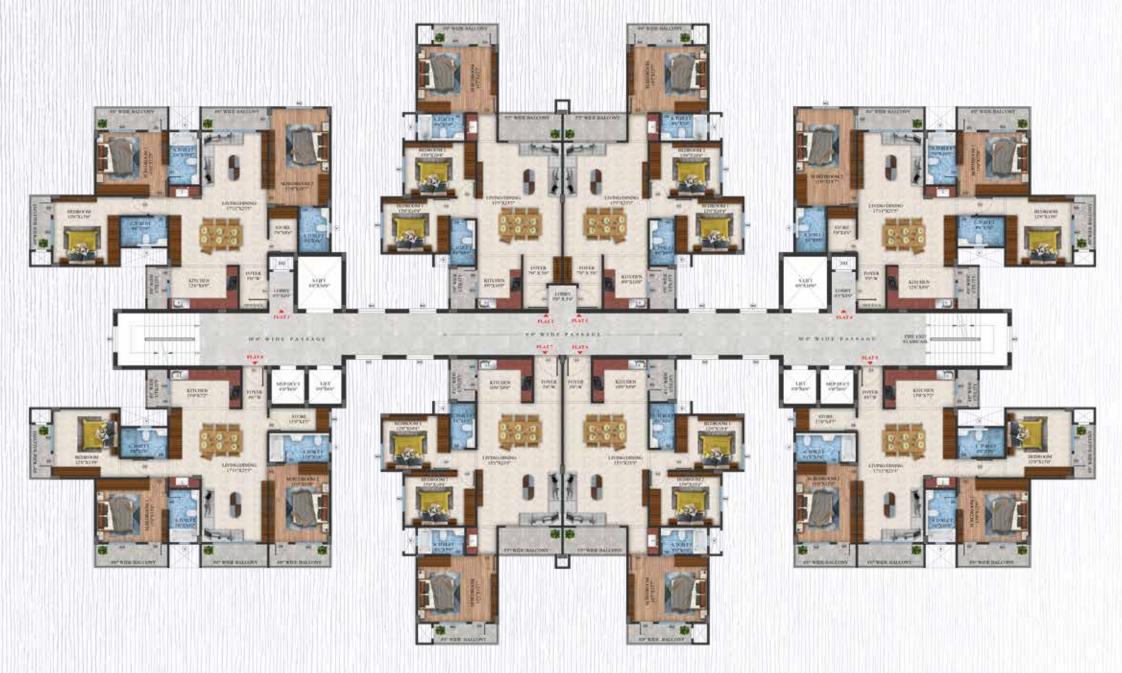

## BLOCK B (TYPICAL 1ST - 14TH FLOOR PLAN)

| FLAT | TYPE | SBA (S.FT.) | FLAT | TYPE | SBA (S.FT.) |
|------|------|-------------|------|------|-------------|
| 1    | ЗВНК | 2105        | 5    | ЗВНК | 2123        |
| 2    | ЗВНК | 1693        | 6    | ЗВНК | 1711        |
| 3    | ЗВНК | 1693        | 7    | ЗВНК | 1711        |
| 4    | ЗВНК | 2105        | 8    | ЗВНК | 2123        |