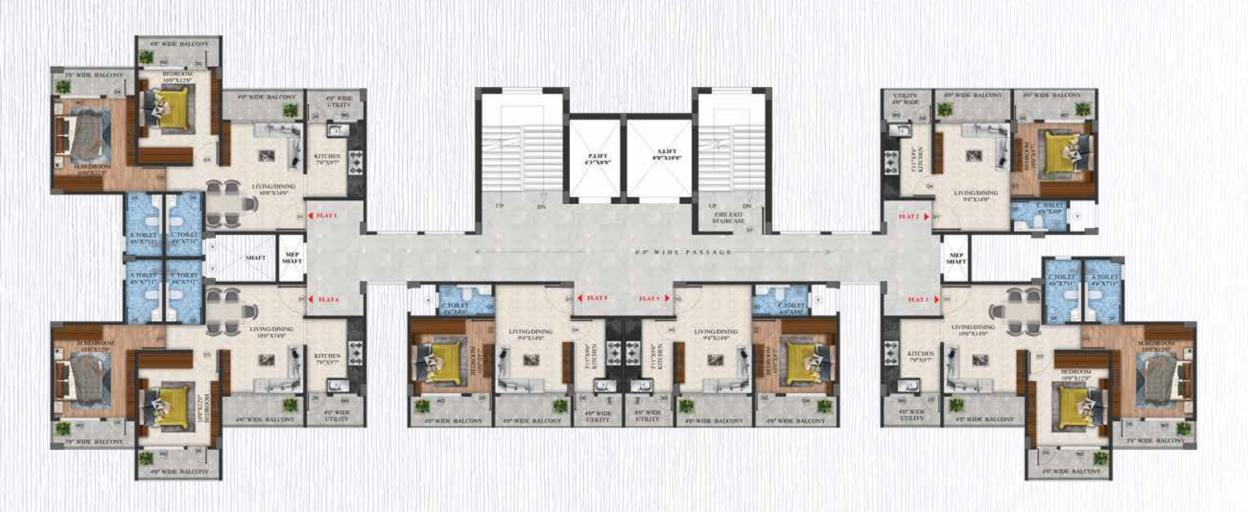

## BLOCK B (TYPICAL 1ST - 14TH FLOOR PLAN)

| FLAT | TYPE | SBA (S.FT.) | FLAT | TYPE | SBA (S.FT.) |
|------|------|-------------|------|------|-------------|
| 1    | ЗВНК | 2105        | 5    | ЗВНК | 2123        |
| 2    | ЗВНК | 1693        | 6    | ЗВНК | 1711        |
| 3    | ЗВНК | 1693        | 7    | ЗВНК | 1711        |
| 4    | ЗВНК | 2105        | 8    | ЗВНК | 2123        |

# BLOCK B (ISOMETRIC VIEW)

# BLOCK B (ISOMETRIC VIEW) 4'0" WIDE BALCONY FLAT - 2 & 3, TYPE - 3BHK Saleable Area - 1693 sqft 5'5" WIDE BALCONY A TOILET BEDROOM 2 13'0"X10'4" LIVING/DINING 15'5"X23'5" FOYER 7'0" X 5'6" KITCHEN 8'0"X10'0"

# BLOCK B (ISOMETRIC VIEW)

FLAT - 5 & 8, TYPE - 3BHK Saleable Area - 2123 sqft