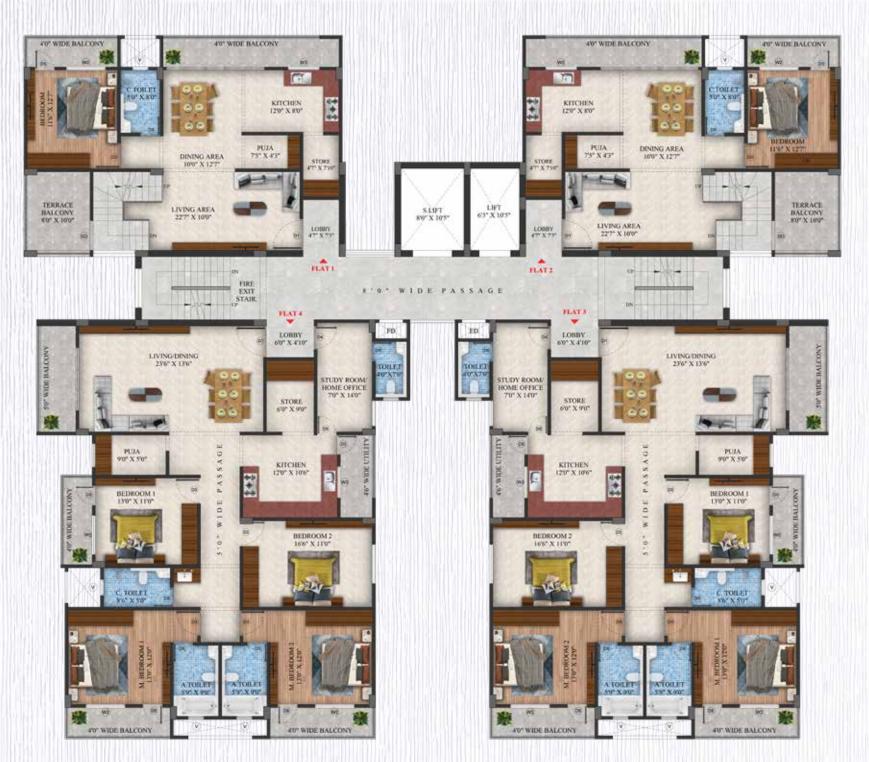

## BLOCK B (TYPICAL 1ST - 14TH FLOOR PLAN)

| FLAT | TYPE | SBA (S.FT.) | FLAT | TYPE | SBA (S.FT.) |
|------|------|-------------|------|------|-------------|
| 1    | ЗВНК | 2105        | 5    | ЗВНК | 2123        |
| 2    | ЗВНК | 1693        | 6    | ЗВНК | 1711        |
| 3    | ЗВНК | 1693        | 7    | ЗВНК | 1711        |
| 4    | ЗВНК | 2105        | 8    | ЗВНК | 2123        |