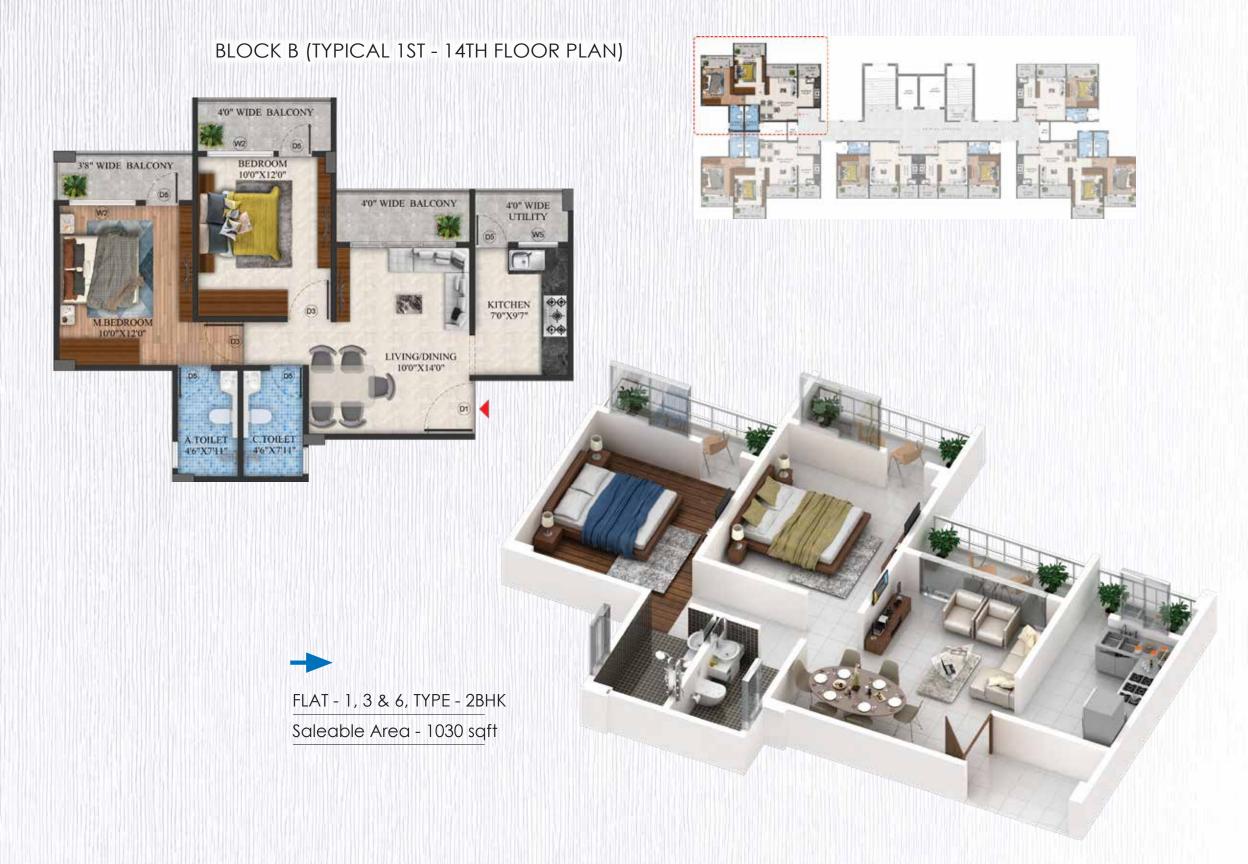

## BLOCK B (TYPICAL 1ST - 14TH FLOOR PLAN)

| FLAT | TYPE | SBA (S.FT.) | FLAT | TYPE | SBA (S.FT.) |
|------|------|-------------|------|------|-------------|
| 1    | ЗВНК | 2105        | 5    | ЗВНК | 2123        |
| 2    | ЗВНК | 1693        | 6    | ЗВНК | 1711        |
| 3    | ЗВНК | 1693        | 7    | ЗВНК | 1711        |
| 4    | ЗВНК | 2105        | 8    | ЗВНК | 2123        |