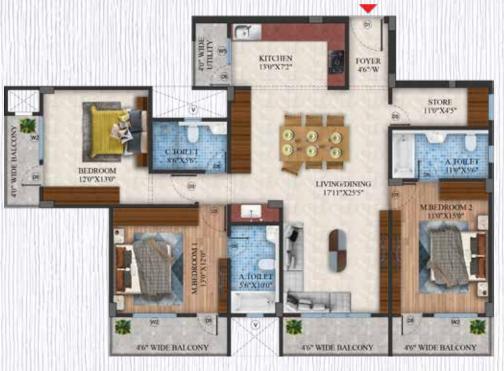

## BLOCK - A (TYPICAL EVEN FLOOR PLAN, 2nd, 4th, 6th, 8th, 10th & 12th floor plan)

| FLAT | ТҮРЕ        | SBUA (S.FT.) |  |
|------|-------------|--------------|--|
| 1    | 3BHK DUPLEX | 2890         |  |
| 2    | 3BHK DUPLEX | 2890         |  |
| 3    | 4BHK FLAT   | 2785         |  |
| 4    | 4BHK FLAT   | 2785         |  |

#### BLOCK - A (TYPICAL ODD FLOOR PLAN, 3rd, 5th, 7th, 9th & 13th floor plan)

| FLAT | TYPE        | SBUA (S.FT.) |  |
|------|-------------|--------------|--|
| 1    | 3BHK DUPLEX | 2890         |  |
| 2    | 3BHK DUPLEX | 2890         |  |
| 3    | 4BHK FLAT   | 2785         |  |
| 4    | 4BHK FLAT   | 2785         |  |