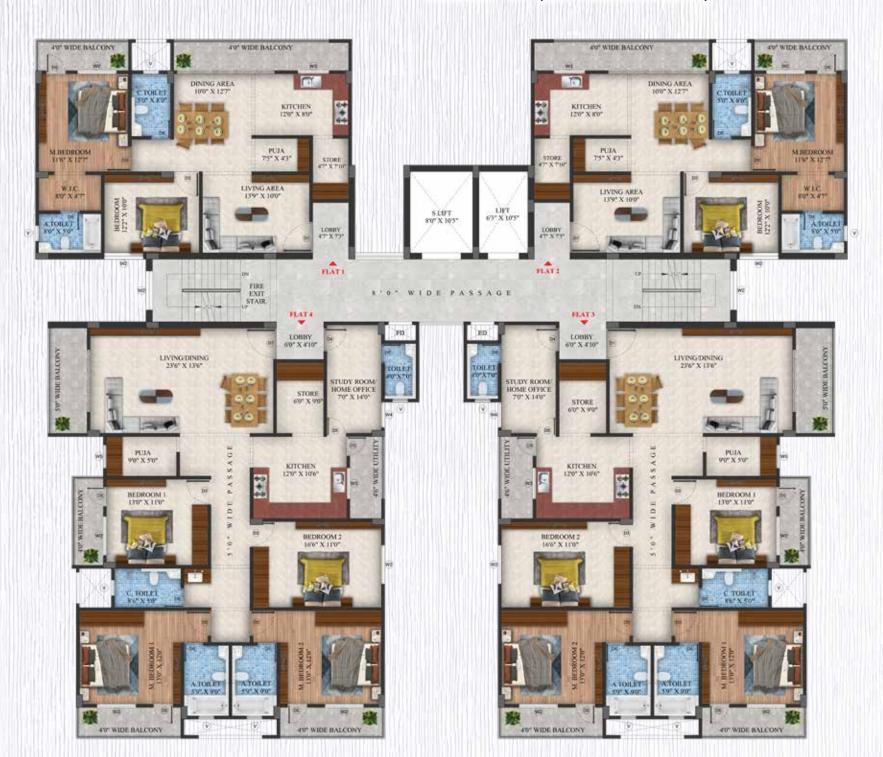

## BLOCK - A (1ST FLOOR PLAN)

| FLAT | TYPE | SBA (S.FT.) |
|------|------|-------------|
| 1    | 2bhk | 1463        |
| 2    | 2bhk | 1463        |
| 3    | 4bhk | 2785        |
| 4    | 4bhk | 2785        |

## BLOCK - A (TYPICAL EVEN FLOOR PLAN, 2nd, 4th, 6th, 8th, 10th & 12th floor plan)

| FLAT | ТҮРЕ        | SBUA (S.FT.) |  |
|------|-------------|--------------|--|
| 1    | 3BHK DUPLEX | 2890         |  |
| 2    | 3BHK DUPLEX | 2890         |  |
| 3    | 4BHK FLAT   | 2785         |  |
| 4    | 4BHK FLAT   | 2785         |  |

#### BLOCK - A (TYPICAL ODD FLOOR PLAN, 3rd, 5th, 7th, 9th & 13th floor plan)

| FLAT | TYPE        | SBUA (S.FT.) |  |
|------|-------------|--------------|--|
| 1    | 3BHK DUPLEX | 2890         |  |
| 2    | 3BHK DUPLEX | 2890         |  |
| 3    | 4BHK FLAT   | 2785         |  |
| 4    | 4BHK FLAT   | 2785         |  |