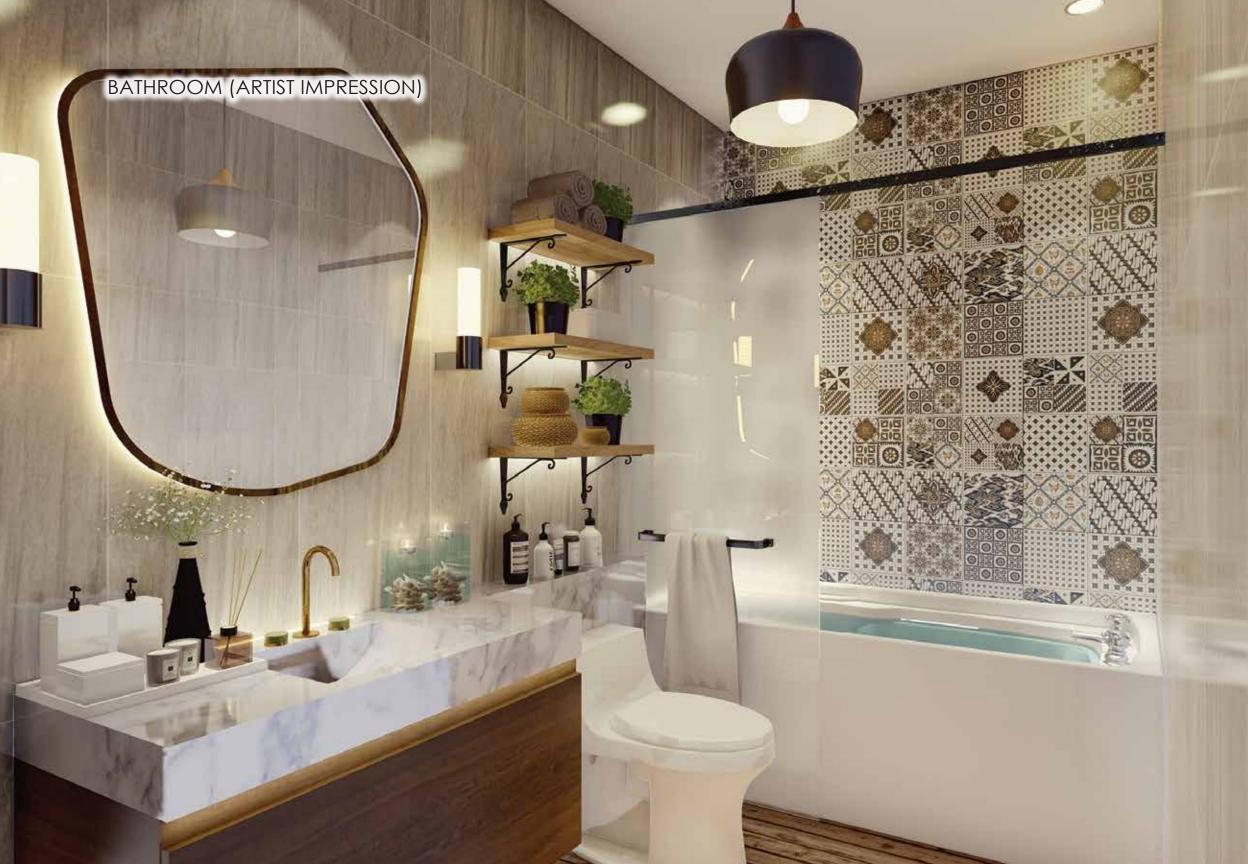

BATHROOM FITTING :
a) Sanitary Fittings: Hindware / Jaquar /

- a) Sanitary Fittings: Hindware / Jaquar / Kohler or equivalent brand.
- b) C.P. Fittings: Hindware / Jaquar / Kohler or equivalent brand.
- c) Hot & Cold Water Line: Provision in bath area and kitchen.
- d) Exhaust: 6A point for Exhaust in every toilet.

#### FLOORING

- a) Master bedroom: wooden tiles.
- b) Other Bedroom: Vitrified Tiles.
- c) Living Room/Dining Room: Vitrified Tiles.
- c) Kitchen: Vitrified Tiles.d) Toilet: Anti-Skid Tiles.