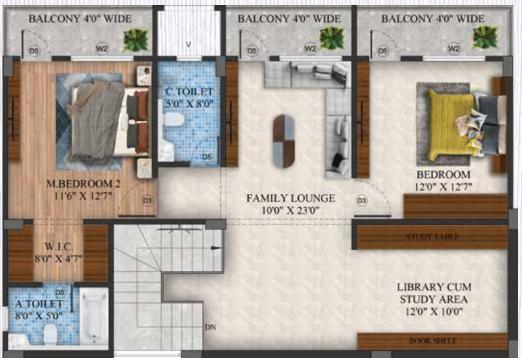

## BLOCK - A (TYPICAL EVEN FLOOR PLAN, 2nd, 4th, 6th, 8th, 10th & 12th floor plan)

| FLAT | ТҮРЕ        | SBUA (S.FT.) |  |
|------|-------------|--------------|--|
| 1    | 3BHK DUPLEX | 2890         |  |
| 2    | 3BHK DUPLEX | 2890         |  |
| 3    | 4BHK FLAT   | 2785         |  |
| 4    | 4BHK FLAT   | 2785         |  |

#### BLOCK - A (TYPICAL ODD FLOOR PLAN, 3rd, 5th, 7th, 9th & 13th floor plan)

| FLAT | TYPE        | SBUA (S.FT.) |  |
|------|-------------|--------------|--|
| 1    | 3BHK DUPLEX | 2890         |  |
| 2    | 3BHK DUPLEX | 2890         |  |
| 3    | 4BHK FLAT   | 2785         |  |
| 4    | 4BHK FLAT   | 2785         |  |

## BLOCK A (ISOMETRIC VIEW)

DUPLEX - 1 , TYPE - 3BHK Saleable Area - 2890 sqft

## BLOCK A (ISOMETRIC VIEW)

FLAT - 3 & 4, TYPE - 3BHK

Saleable Area - 2785 sqft