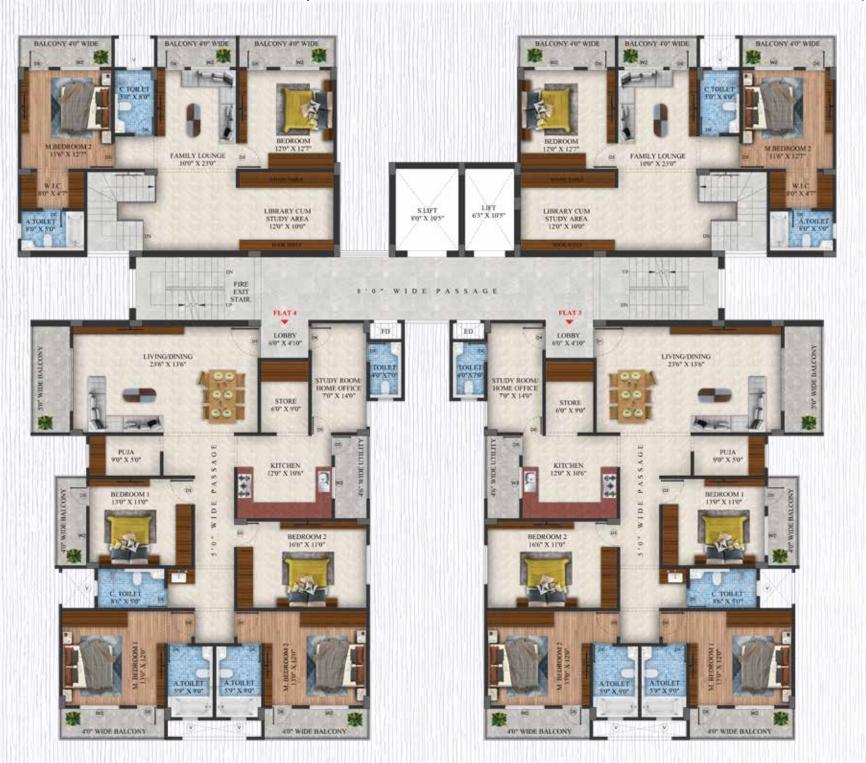

## BLOCK C (TYPICAL 1ST - 16TH FLOOR PLAN)

#### AREA STATEMENTS

| FLAT | TYPE | SBA (S.FT.) | FLAT | TYPE | SBA (S.FT.) |
|------|------|-------------|------|------|-------------|
| 1    | 2BHK | 1030        | 4    | 1BHK | 600         |
| 2    | 1BHK | 600         | 5    | 1BHK | 600         |
| 3    | 2BHK | 1030        | 6    | 2BHK | 1030        |