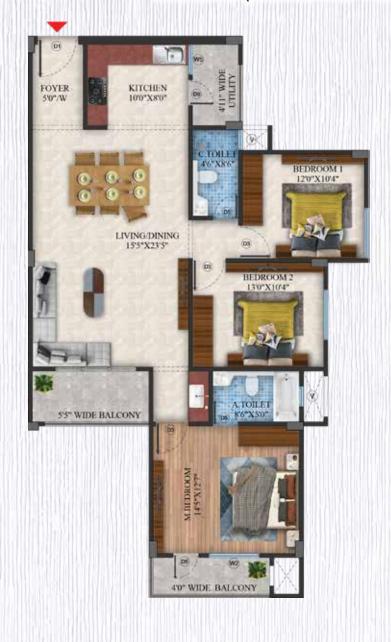

## BLOCK B (TYPICAL 1ST - 14TH FLOOR PLAN)

| FLAT | TYPE | SBA (S.FT.) | FLAT | TYPE | SBA (S.FT.) |
|------|------|-------------|------|------|-------------|
| 1    | ЗВНК | 2105        | 5    | ЗВНК | 2123        |
| 2    | ЗВНК | 1693        | 6    | ЗВНК | 1711        |
| 3    | ЗВНК | 1693        | 7    | ЗВНК | 1711        |
| 4    | ЗВНК | 2105        | 8    | ЗВНК | 2123        |

# BLOCK B (ISOMETRIC VIEW)

FLAT - 5 & 8, TYPE - 3BHK Saleable Area - 2123 sqft