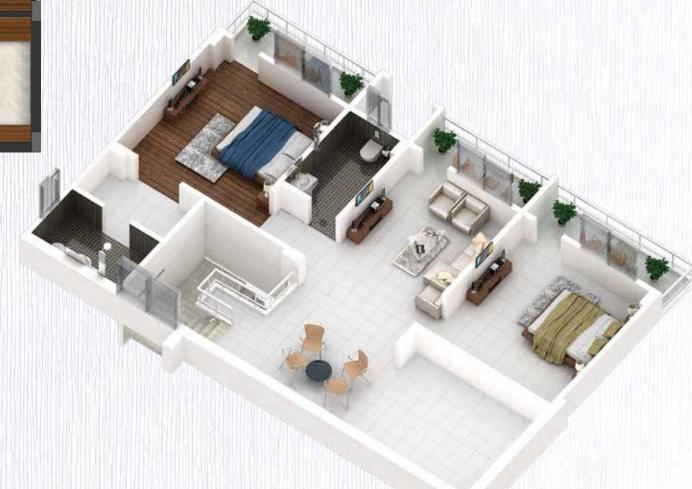

## BLOCK A (ISOMETRIC VIEW)

## BLOCK A (ISOMETRIC VIEW)

DUPLEX - 1 , TYPE - 3BHK Saleable Area - 2890 sqft

## BLOCK A (ISOMETRIC VIEW)

FLAT - 3 & 4, TYPE - 3BHK

Saleable Area - 2785 sqft