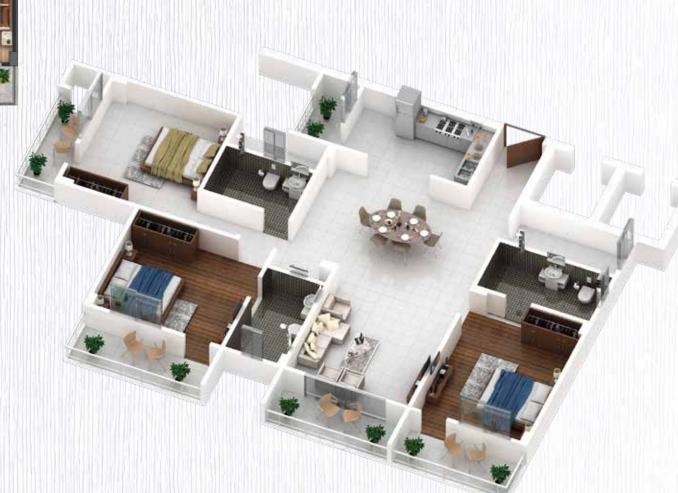

## BLOCK C (TYPICAL 1ST - 16TH FLOOR PLAN)

#### AREA STATEMENTS

| FLAT | TYPE | SBA (S.FT.) | FLAT | TYPE | SBA (S.FT.) |
|------|------|-------------|------|------|-------------|
| 1    | 2BHK | 1030        | 4    | 1BHK | 600         |
| 2    | 1BHK | 600         | 5    | 1BHK | 600         |
| 3    | 2BHK | 1030        | 6    | 2BHK | 1030        |