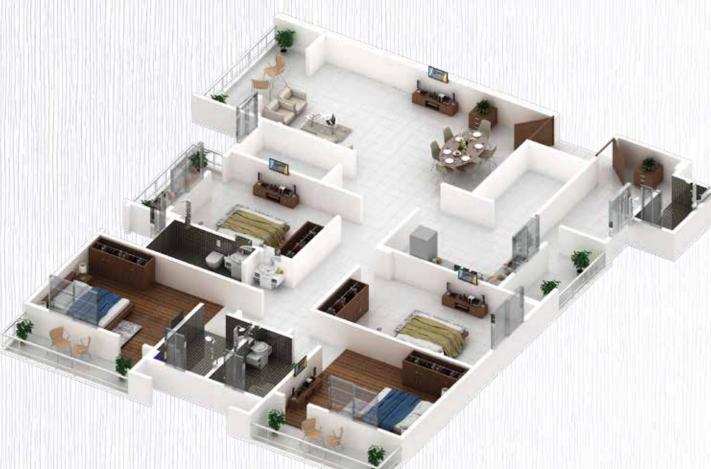

## BLOCK - A (1ST FLOOR PLAN)

| FLAT | TYPE | SBA (S.FT.) |
|------|------|-------------|
| 1    | 2bhk | 1463        |
| 2    | 2bhk | 1463        |
| 3    | 4bhk | 2785        |
| 4    | 4bhk | 2785        |

## BLOCK - A (TYPICAL EVEN FLOOR PLAN, 2nd, 4th, 6th, 8th, 10th & 12th floor plan)

| FLAT | ТҮРЕ        | SBUA (S.FT.) |  |
|------|-------------|--------------|--|
| 1    | 3BHK DUPLEX | 2890         |  |
| 2    | 3BHK DUPLEX | 2890         |  |
| 3    | 4BHK FLAT   | 2785         |  |
| 4    | 4BHK FLAT   | 2785         |  |

#### BLOCK - A (TYPICAL ODD FLOOR PLAN, 3rd, 5th, 7th, 9th & 13th floor plan)

| FLAT | TYPE        | SBUA (S.FT.) |  |
|------|-------------|--------------|--|
| 1    | 3BHK DUPLEX | 2890         |  |
| 2    | 3BHK DUPLEX | 2890         |  |
| 3    | 4BHK FLAT   | 2785         |  |
| 4    | 4BHK FLAT   | 2785         |  |