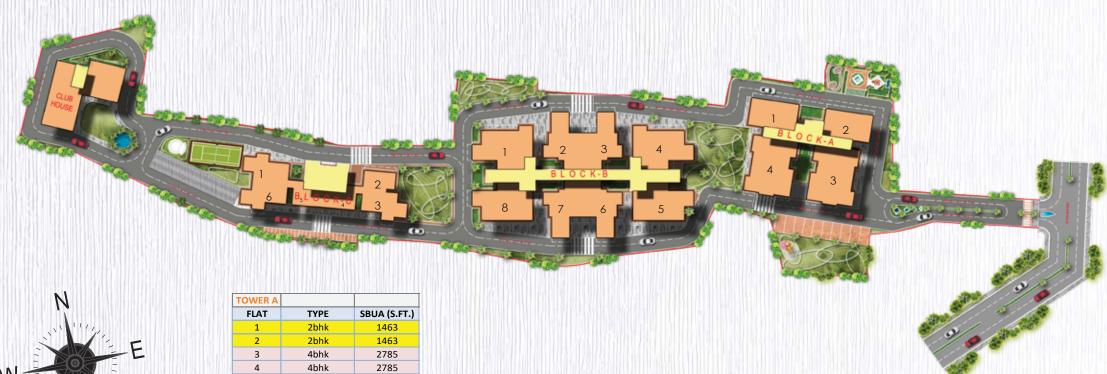

#### SITE PLAN

| <b>TOWER A</b> |             |              |  |
|----------------|-------------|--------------|--|
| FLAT           | TYPE        | SBUA (S.FT.) |  |
| 1              | 2bhk        | 1463         |  |
| 2              | 2bhk        | 1463         |  |
| 3              | 4bhk        | 2785         |  |
| 4              | 4bhk        | 2785         |  |
| FLAT           | TYPE        | SBUA (S.FT.) |  |
| 1              | 4BHK DUPLEX | 2890         |  |
| 2              | 4BHK DUPLEX | 2890         |  |

| <b>TOWER B</b> |      |              |  |
|----------------|------|--------------|--|
| FLAT           | TYPE | SBUA (S.FT.) |  |
| 1              | ЗВНК | 2105         |  |
| 2              | ЗВНК | 1693         |  |
| 3              | ЗВНК | 1693         |  |
| 4              | ЗВНК | 2105         |  |
| 5              | ЗВНК | 2123         |  |
| 6              | 3ВНК | 1711         |  |
| 7              | 3ВНК | 1711         |  |
| 8              | ЗВНК | 2123         |  |
|                |      |              |  |

| <b>TOWER C</b> |      |              |
|----------------|------|--------------|
| FLAT           | TYPE | SBUA (S.FT.) |
| 1              | 2BHK | 1030         |
| 2              | 1BHK | 600          |
| 3              | 2BHK | 1030         |
| 4              | 1BHK | 600          |
| 5              | 1BHK | 600          |
| 6              | 2BHK | 1030         |