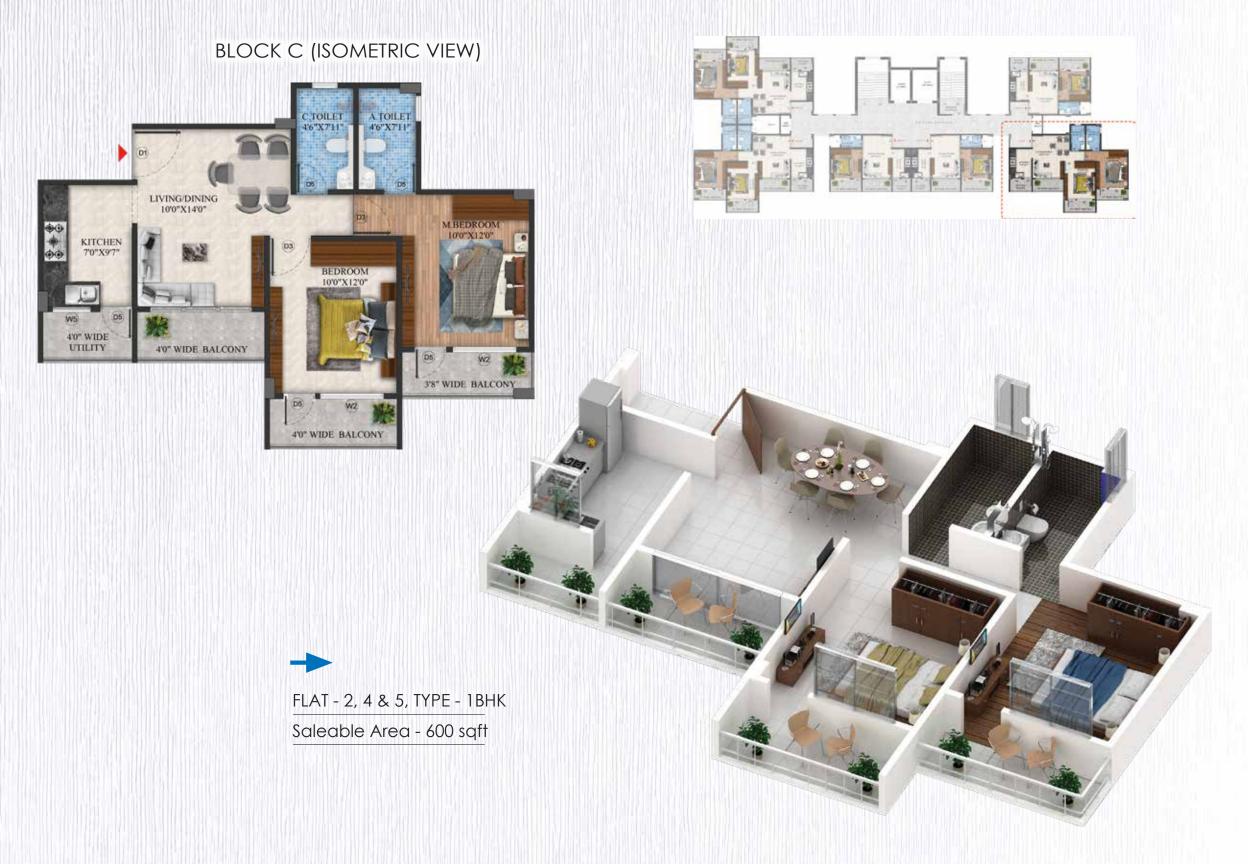

## BLOCK C (TYPICAL 1ST - 16TH FLOOR PLAN)

#### AREA STATEMENTS

| FLAT | TYPE | SBA (S.FT.) | FLAT | TYPE | SBA (S.FT.) |
|------|------|-------------|------|------|-------------|
| 1    | 2BHK | 1030        | 4    | 1BHK | 600         |
| 2    | 1BHK | 600         | 5    | 1BHK | 600         |
| 3    | 2BHK | 1030        | 6    | 2BHK | 1030        |