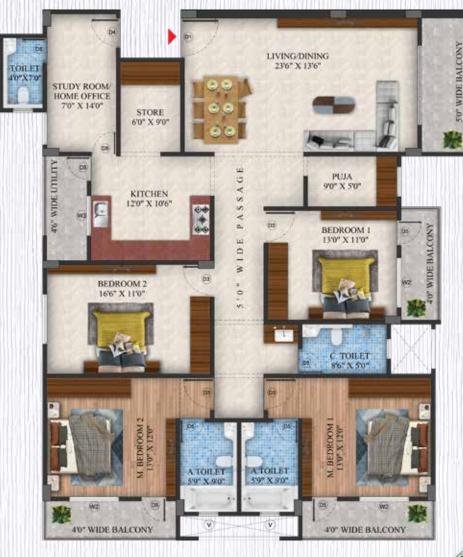

## BLOCK B (TYPICAL 1ST - 14TH FLOOR PLAN)

| FLAT | TYPE | SBA (S.FT.) | FLAT | TYPE | SBA (S.FT.) |
|------|------|-------------|------|------|-------------|
| 1    | ЗВНК | 2105        | 5    | ЗВНК | 2123        |
| 2    | ЗВНК | 1693        | 6    | ЗВНК | 1711        |
| 3    | ЗВНК | 1693        | 7    | ЗВНК | 1711        |
| 4    | ЗВНК | 2105        | 8    | ЗВНК | 2123        |

# BLOCK B (ISOMETRIC VIEW) 4'0" WIDE BALCONY FLAT - 2 & 3, TYPE - 3BHK Saleable Area - 1693 sqft 5'5" WIDE BALCONY A TOILET BEDROOM 2 13'0"X10'4" LIVING/DINING 15'5"X23'5" FOYER 7'0" X 5'6" KITCHEN 8'0"X10'0"

# BLOCK B (ISOMETRIC VIEW)

FLAT - 5 & 8, TYPE - 3BHK Saleable Area - 2123 sqft