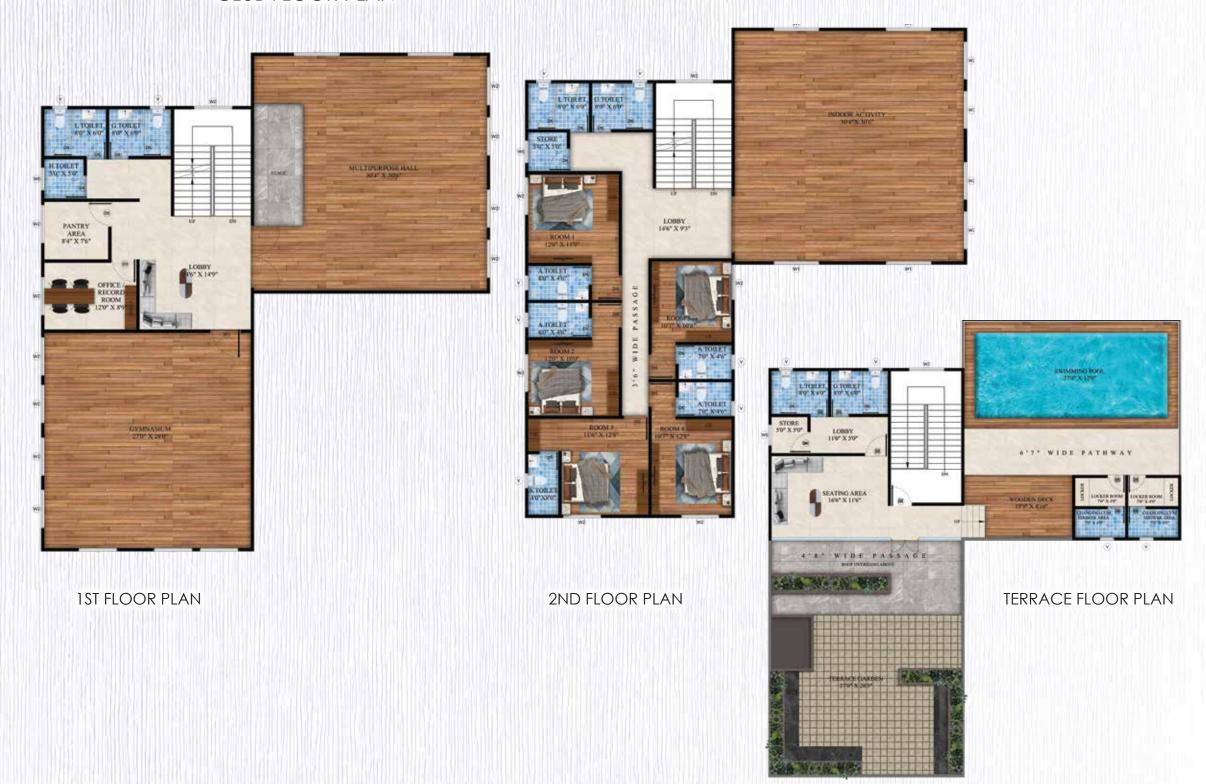

05        | 8    | ЗВНК | 2123        |

# BLOCK B (ISOMETRIC VIEW)



# BLOCK B (ISOMETRIC VIEW) 4'0" WIDE BALCONY FLAT - 2 & 3, TYPE - 3BHK Saleable Area - 1693 sqft 5'5" WIDE BALCONY A TOILET BEDROOM 2 13'0"X10'4" LIVING/DINING 15'5"X23'5" FOYER 7'0" X 5'6" KITCHEN 8'0"X10'0"

# BLOCK B (ISOMETRIC VIEW)





# BLOCK B (ISOMETRIC VIEW)







FLAT - 5 & 8, TYPE - 3BHK Saleable Area - 2123 sqft





## BLOCK C (TYPICAL 1ST - 16TH FLOOR PLAN)



#### AREA STATEMENTS

| FLAT | TYPE | SBA (S.FT.) | FLAT | TYPE | SBA (S.FT.) |
|------|------|-------------|------|------|-------------|
| 1    | 2BHK | 1030        | 4    | 1BHK | 600         |
| 2    | 1BHK | 600         | 5    | 1BHK | 600         |
| 3    | 2BHK | 1030        | 6    | 2BHK | 1030        |













### **CLUB FLOOR PLAN**



## **SPECIFICATIONS**

STRUCTURE : Structure: Compliant with Seismic Zone—II specification

WALL FINISHES

a) Kitchen : Tiles (600mm high above counter), 2 layer putty.
b) Toilet : Ceramic Tiles up to door height with 2 layer putty.
c) Bedrooms: 2 layer Putty.
d) Living Room/Dinning Room: 2 layer Putty.

BATHROOM FITTING :
a) Sanitary Fittings: Hindware / Jaquar /

- a) Sanitary Fittings: Hindware / Jaquar / Kohler or equivalent brand.
- b) C.P. Fittings: Hindware / Jaquar / Kohler or equivalent brand.
- c) Hot & Cold Water Line: Provision in bath area and kitchen.
- d) Exhaust: 6A point for Exhaust in every toilet.

#### KITCHEN FITTINGS

- a) Sink: Stainless Steel Sink.
- b) Electrical Provisions: Point for Aqua guard, Electrical Chimney, Microwave Oven & Refrigerator.

#### DOORS & WI