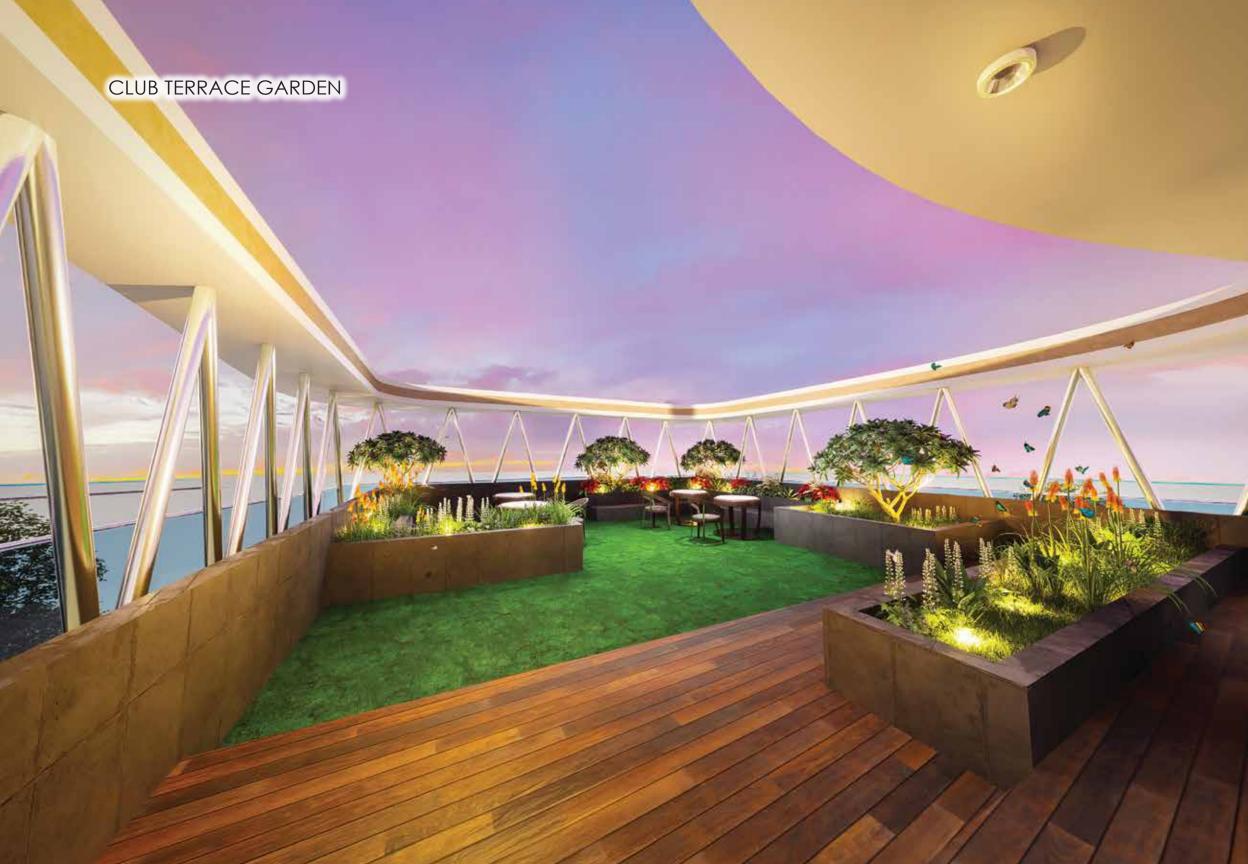

At the incredible Clubhouse within the enclosed precincts, you'll be spoilt for choice! Work out at the gym. Swim a few laps in the sparkling pool. Win a match at the outdoor tennis court. Catch up with friends at the cafeteria. Set up a party at the community hall.

It's your oasis of calm amidst urban concrete. After tackling board meetings and corporate mergers, rejuvenate your spirits on the grounds of THE HABITAT. There is greenery, shady trees, seasonal blooms and winding pathways beckoning you to take a seat or go for a jog, meditate or sing along.