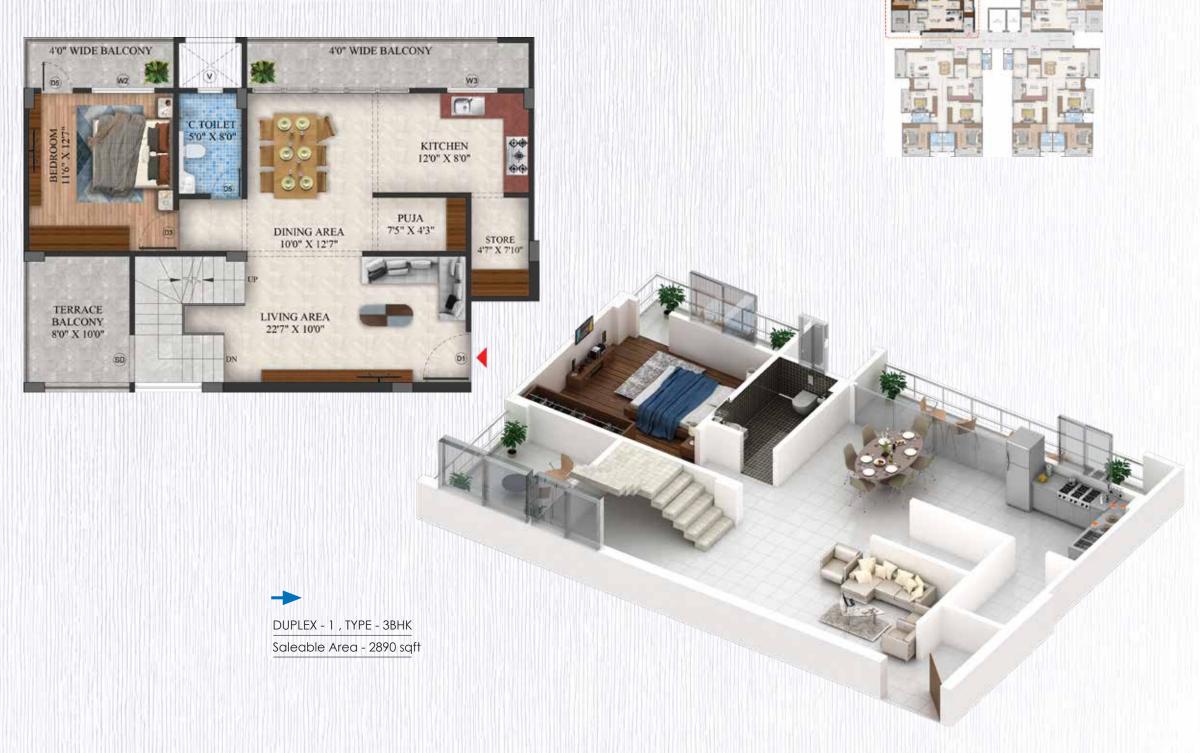

hk | 1463        |
| 2    | 2bhk | 1463        |
| 3    | 4bhk | 2785        |
| 4    | 4bhk | 2785        |

## BLOCK - A (TYPICAL EVEN FLOOR PLAN, 2nd, 4th, 6th, 8th, 10th & 12th floor plan)



| FLAT | ТҮРЕ        | SBUA (S.FT.) |  |
|------|-------------|--------------|--|
| 1    | 3BHK DUPLEX | 2890         |  |
| 2    | 3BHK DUPLEX | 2890         |  |
| 3    | 4BHK FLAT   | 2785         |  |
| 4    | 4BHK FLAT   | 2785         |  |

#### BLOCK - A (TYPICAL ODD FLOOR PLAN, 3rd, 5th, 7th, 9th & 13th floor plan)



| FLAT | TYPE        | SBUA (S.FT.) |  |
|------|-------------|--------------|--|
| 1    | 3BHK DUPLEX | 2890         |  |
| 2    | 3BHK DUPLEX | 2890         |  |
| 3    | 4BHK FLAT   | 2785         |  |
| 4    | 4BHK FLAT   | 2785         |  |

## BLOCK A (ISOMETRIC VIEW)



## BLOCK A (ISOMETRIC VIEW)









DUPLEX - 1 , TYPE - 3BHK Saleable Area - 2890 sqft

## BLOCK A (ISOMETRIC VIEW)







FLAT - 3 & 4, TYPE - 3BHK

Saleable Area - 2785 sqft



## BLOCK B (TYPICAL 1ST - 14TH FLOOR PLAN)



| FLAT | TYPE | SBA (S.FT.) | FLAT | TYPE | SBA (S.FT.) |
|------|------|-------------|------|------|-------------|
| 1    | ЗВНК | 2105        | 5    | ЗВНК | 2123        |
| 2    | ЗВНК | 1693        | 6    | ЗВНК | 1711        |
| 3    | ЗВНК | 1693        | 7    | ЗВНК | 1711        |
| 4    | ЗВНК | 2105        | 8    | ЗВНК | 2123        |

# BLOCK B (ISOMETRIC VIEW)



# BLOCK B (ISOMETRIC VIEW) 4'0" WIDE BALCONY FLAT - 2 & 3, TYPE - 3BHK Saleable Area - 1693 sqft 5'5" WIDE BALCONY A TOILET BEDROOM 2 13'0"X10'4" LIVING/DINING 15'5"X23'5" FOYER 7'0" X 5'6" KIT