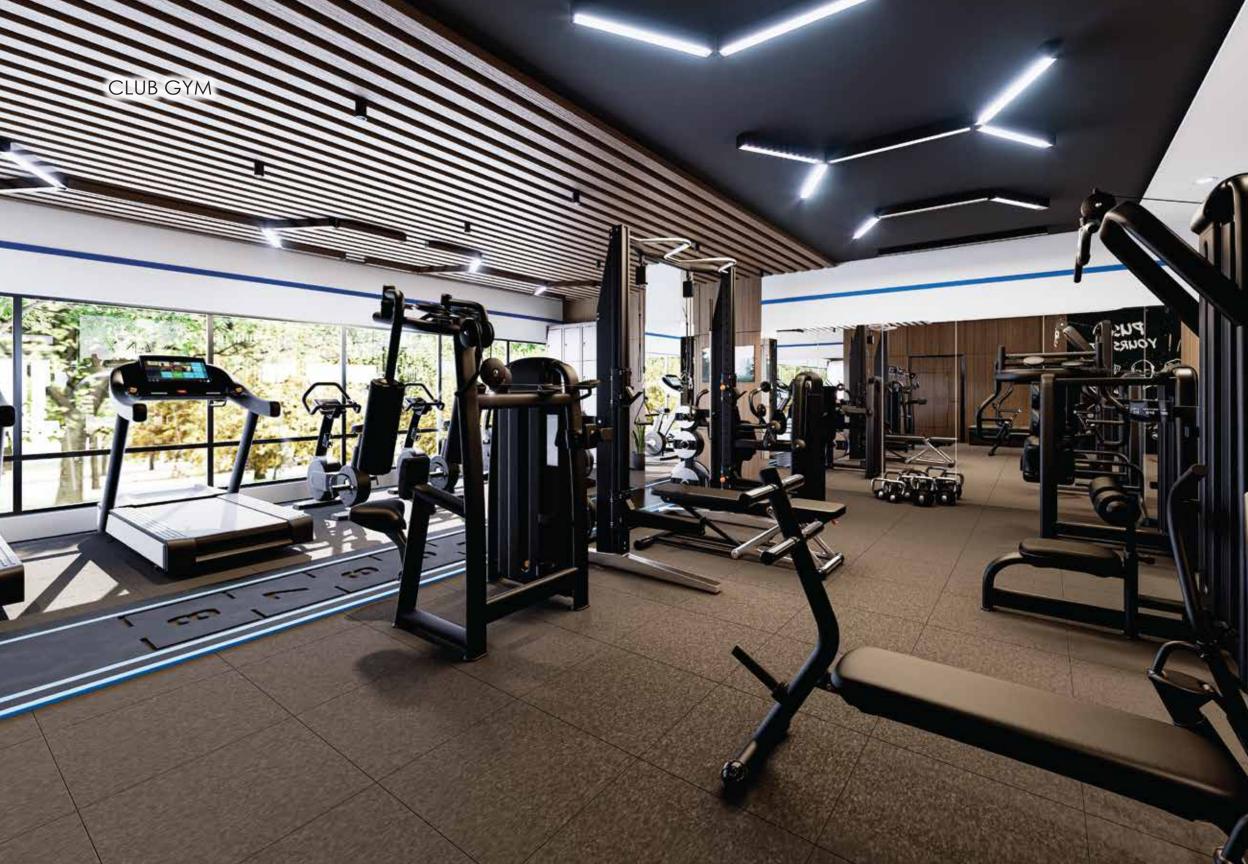

At the incredible Clubhouse within the enclosed precincts, you'll be spoilt for choice! Work out at the gym. Swim a few laps in the sparkling pool. Win a match at the outdoor tennis court. Catch up with friends at the cafeteria. Set up a party at the community hall.

# **AMENITIES**

WATER BODY AND LAWN

TEMPLE

JOGGING TRACK

CAR WASH

GYM

BADMINTON COURT

OPEN THEATER