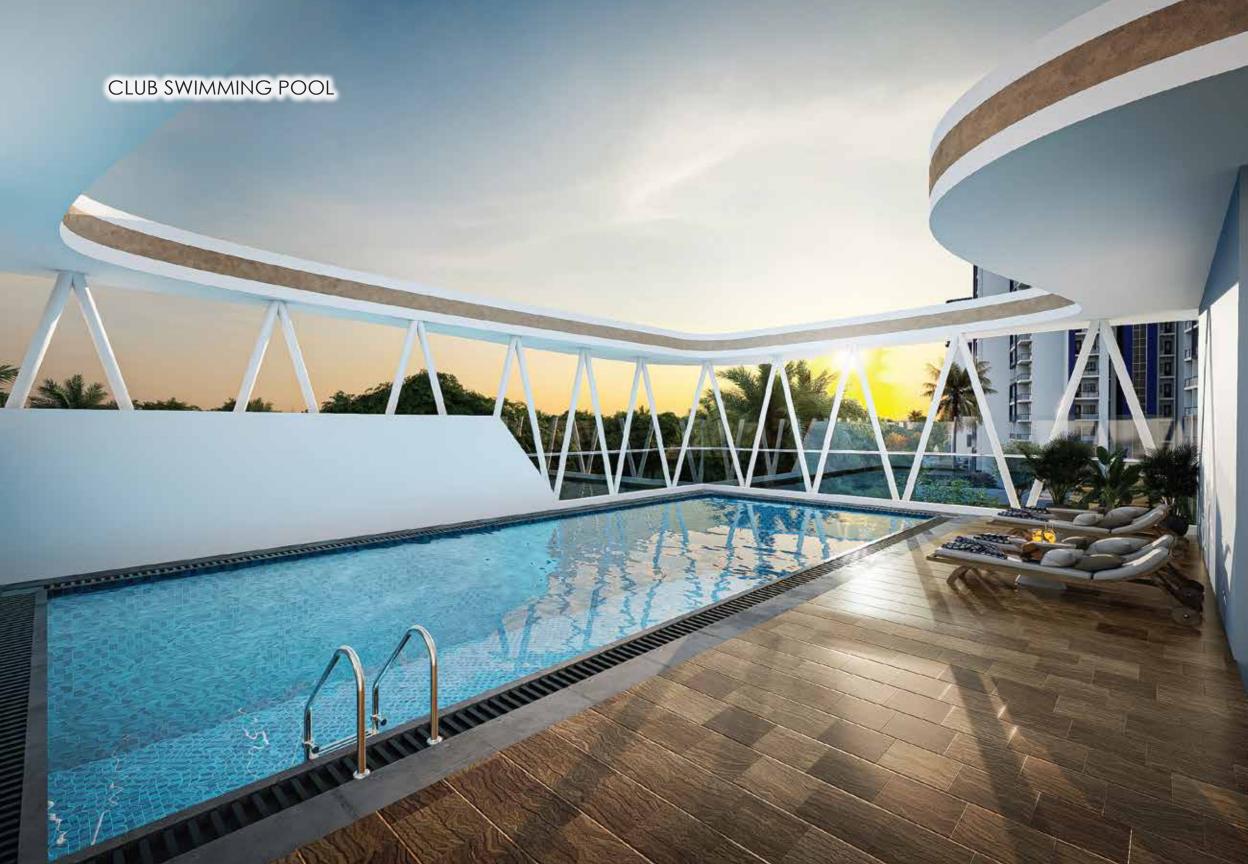

At the incredible Clubhouse within the enclosed precincts, you'll be spoilt for choice! Work out at the gym. Swim a few laps in the sparkling pool. Win a match at the outdoor tennis court. Catch up with friends at the cafeteria. Set up a party at the community hall.

GAZEBO

CHILDREN PLAY AREA

SWIMMING POOL

**GUEST ROOM** 

INDOOR GAMES