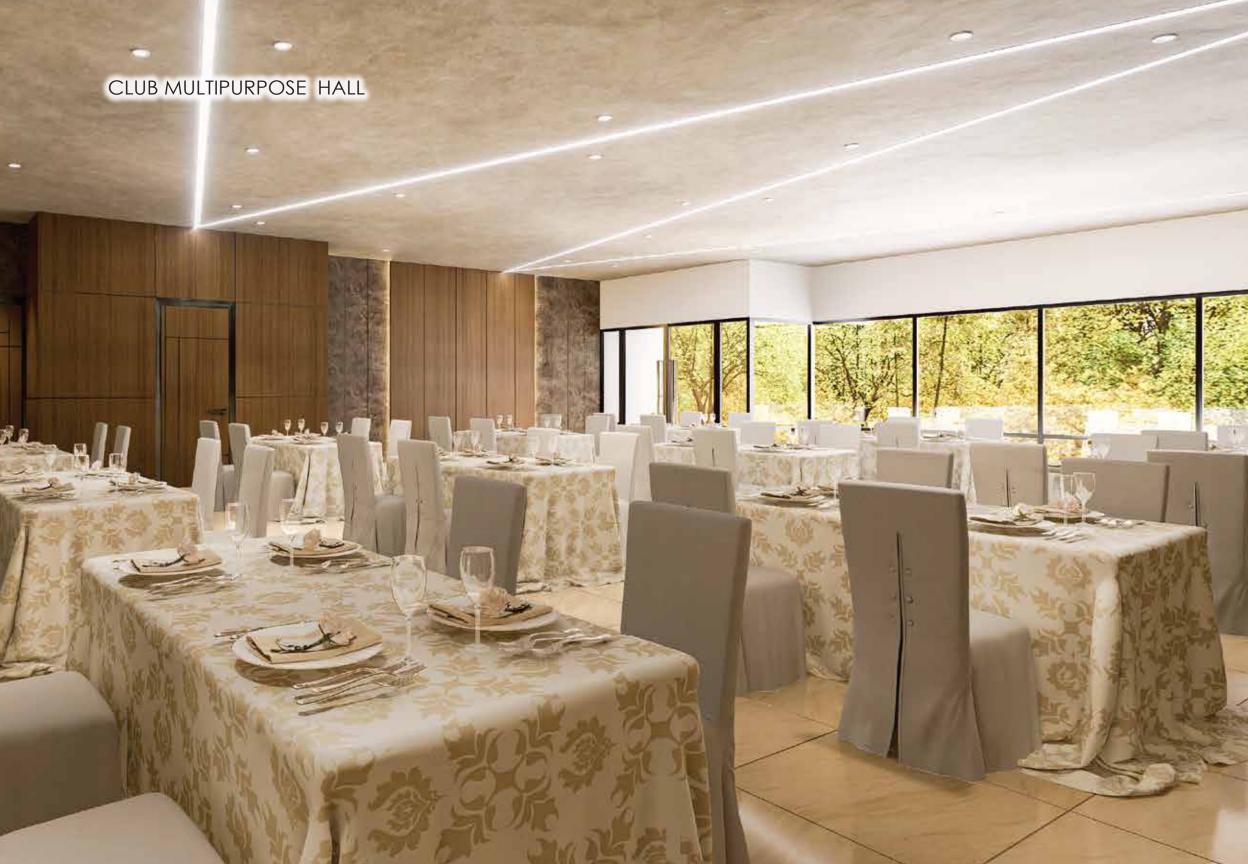

At the incredible Clubhouse within the enclosed precincts, you'll be spoilt for choice! Work out at the gym. Swim a few laps in the sparkling pool. Win a match at the outdoor tennis court. Catch up with friends at the cafeteria. Set up a party at the community hall.