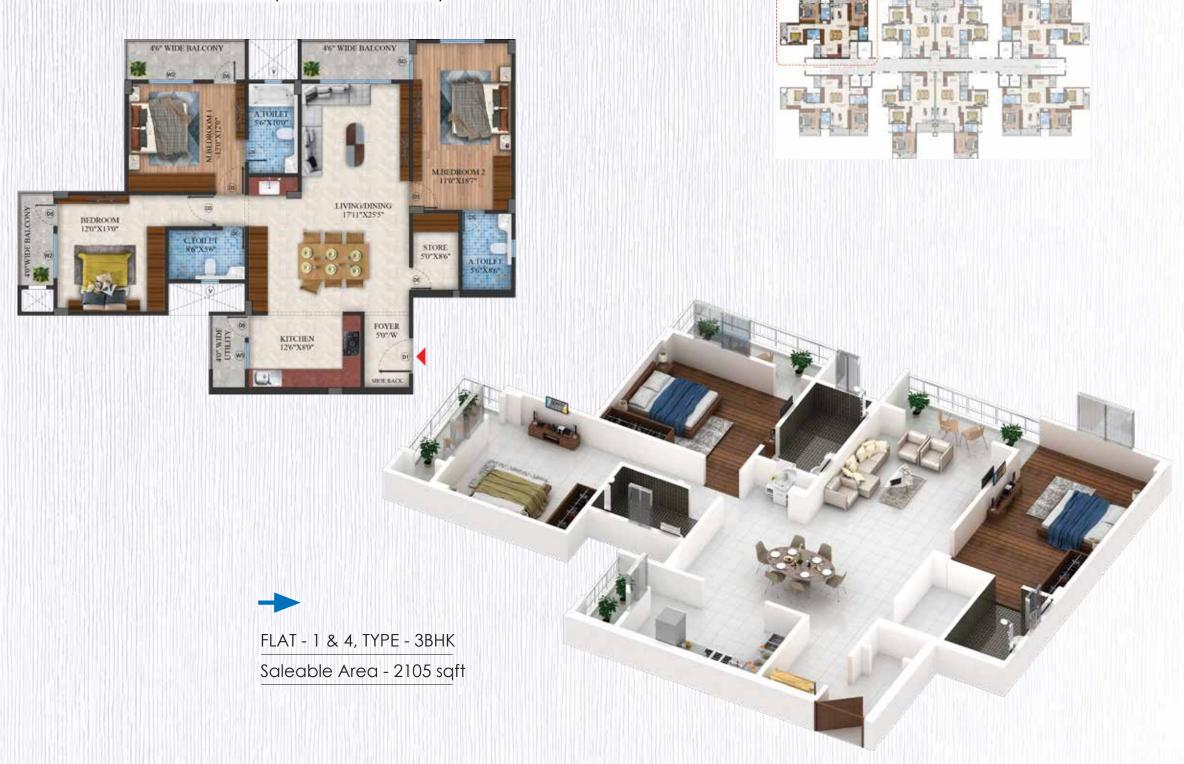

## BLOCK B (TYPICAL 1ST - 14TH FLOOR PLAN)

| FLAT | TYPE | SBA (S.FT.) | FLAT | TYPE | SBA (S.FT.) |
|------|------|-------------|------|------|-------------|
| 1    | ЗВНК | 2105        | 5    | ЗВНК | 2123        |
| 2    | ЗВНК | 1693        | 6    | ЗВНК | 1711        |
| 3    | ЗВНК | 1693        | 7    | ЗВНК | 1711        |
| 4    | ЗВНК | 2105        | 8    | ЗВНК | 2123        |