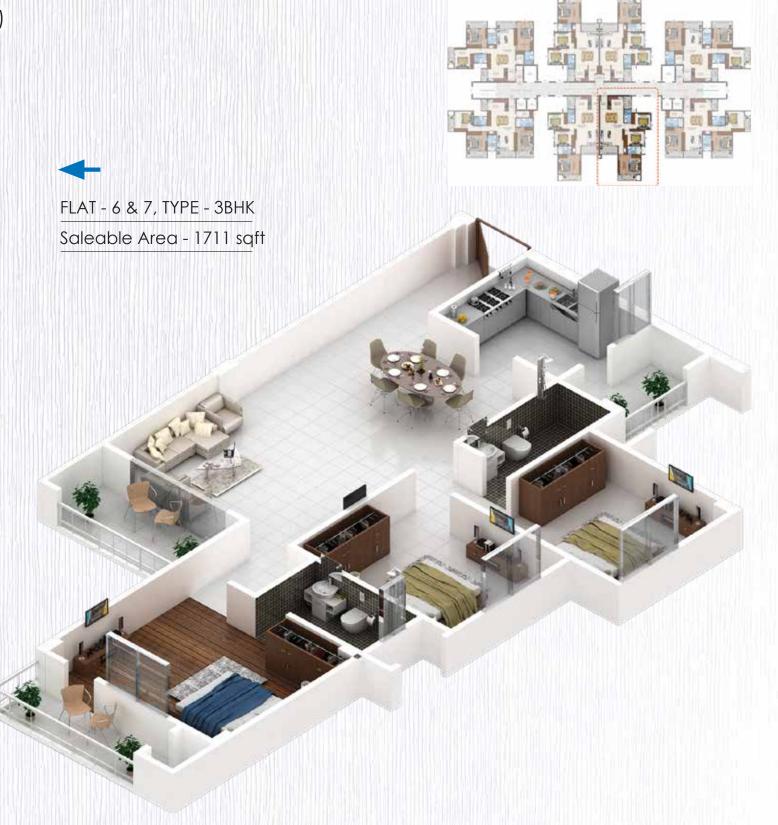

## BLOCK B (TYPICAL 1ST - 14TH FLOOR PLAN)

| FLAT | TYPE | SBA (S.FT.) | FLAT | TYPE | SBA (S.FT.) |
|------|------|-------------|------|------|-------------|
| 1    | ЗВНК | 2105        | 5    | ЗВНК | 2123        |
| 2    | ЗВНК | 1693        | 6    | ЗВНК | 1711        |
| 3    | ЗВНК | 1693        | 7    | ЗВНК | 1711        |
| 4    | ЗВНК | 2105        | 8    | ЗВНК | 2123        |

# BLOCK B (ISOMETRIC VIEW)

FLAT - 5 & 8, TYPE - 3BHK Saleable Area - 2123 sqft