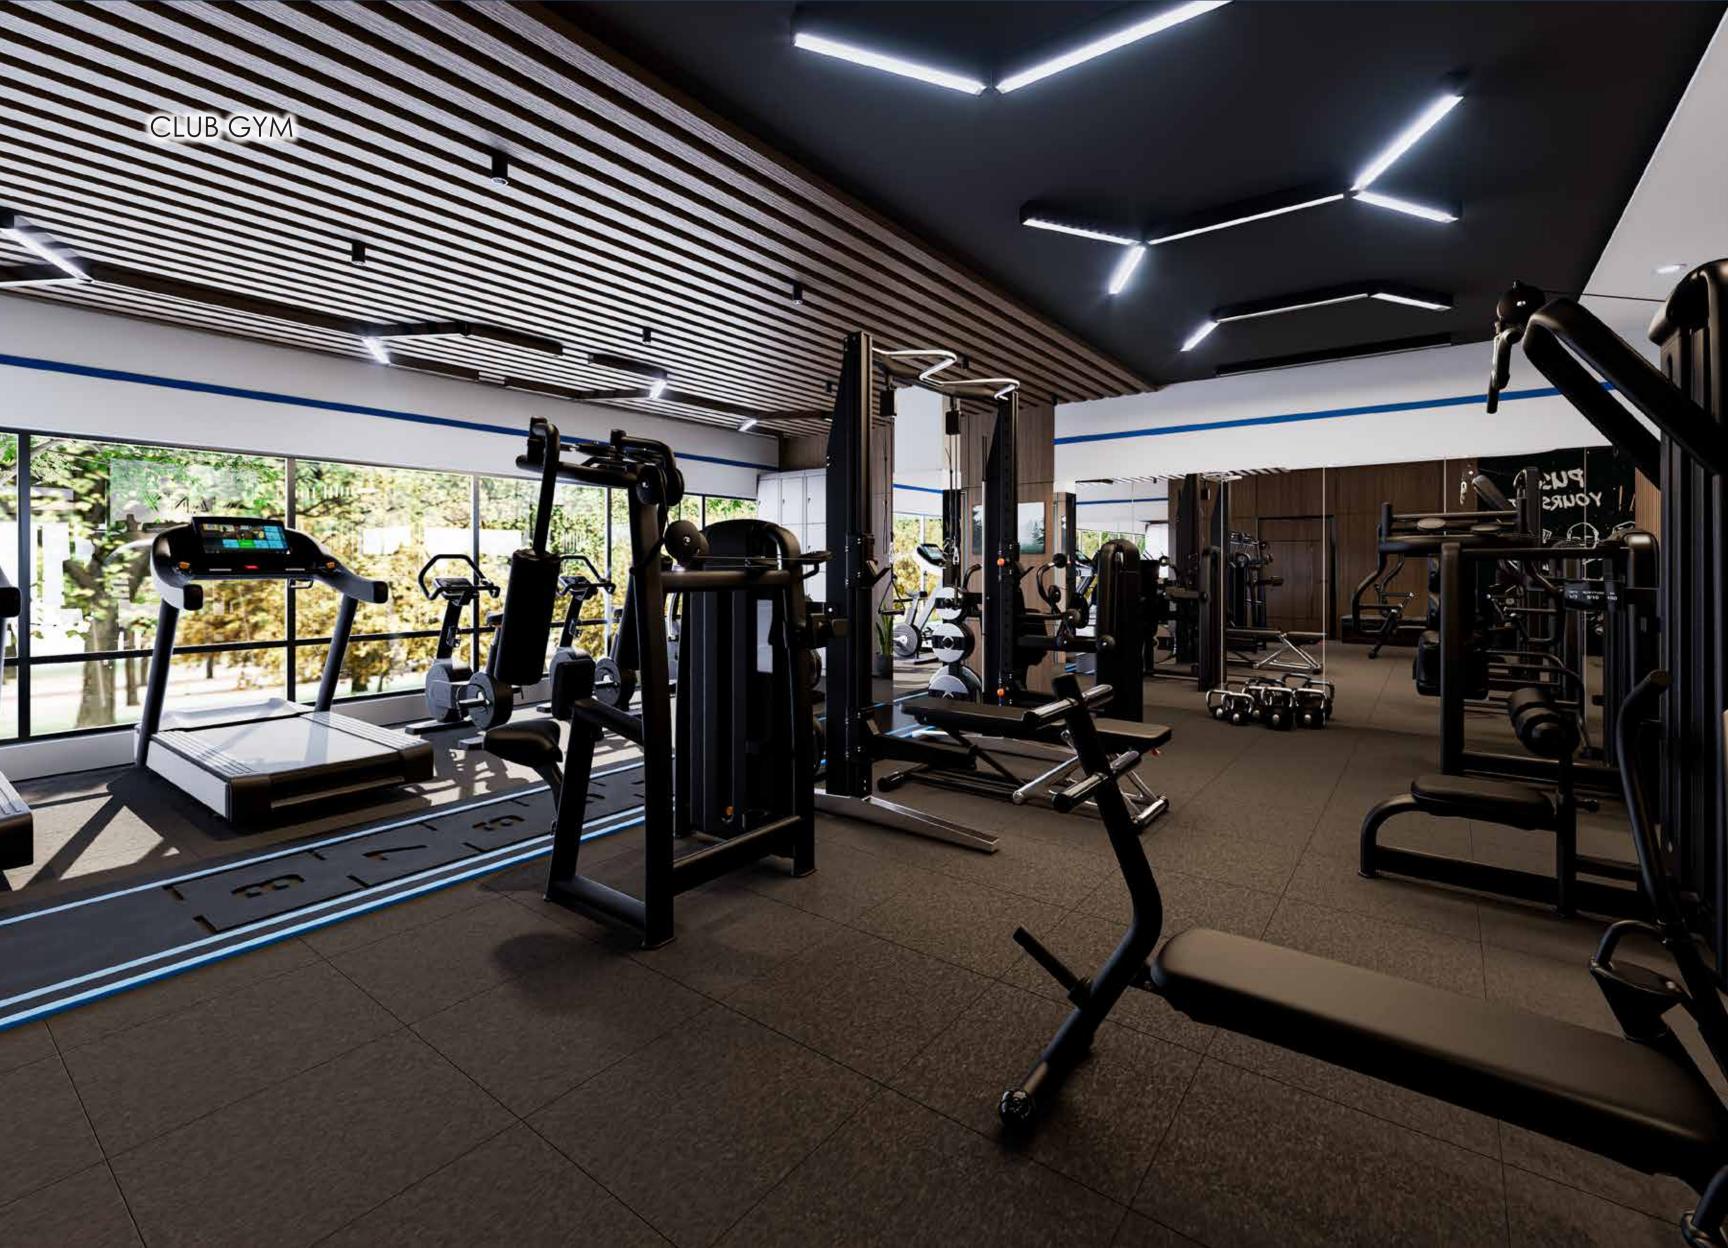

At the incredible Clubhouse within the enclosed precincts, you'll be spoilt for choice! Work out at the gym. Swim a few laps in the sparkling pool. Win a match at the outdoor tennis court. Catch up with friends at the cafeteria. Set up a party at the community hall.

WATER BODY AND LAWN

CAR WASH

OPEN THEATER

SWIMMING POOL

TEMPLE

GYM

GAZEBO

GUEST ROOM