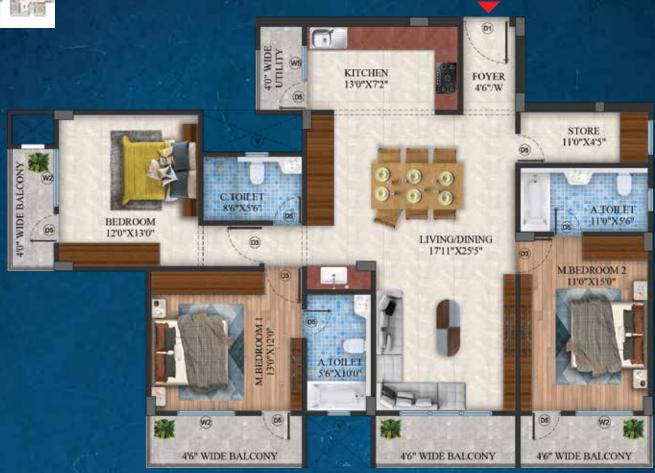

| TOWER B |      |              |
|---------|------|--------------|
| FLAT    | TYPE | SBUA (S.FT.) |
| 1       | ЗВНК | 2105         |
| 2       | ЗВНК | 1693         |
| 3       | ЗВНК | 1693         |
| 4       | ЗВНК | 2105         |
| 5       | ЗВНК | 2123         |
| 6       | ЗВНК | 1711         |
| 7       | ЗВНК | 1711         |
| 8       | ЗВНК | 2123         |

#### AREA STATEMENTS

| FLAT | TYPE | SBA (S.FT.) | FLAT | TYPE | SBA (S.FT.) |
|------|------|-------------|------|------|-------------|
| 1    | ЗВНК | 2105        | 5    | ЗВНК | 2123        |
| 2    | ЗВНК | 1693        | 6    | ЗВНК | 1711        |
| 3    | ЗВНК | 1693        | 7    | ЗВНК | 1711        |
| 4    | ЗВНК | 2105        | 8    | ЗВНК | 2123        |