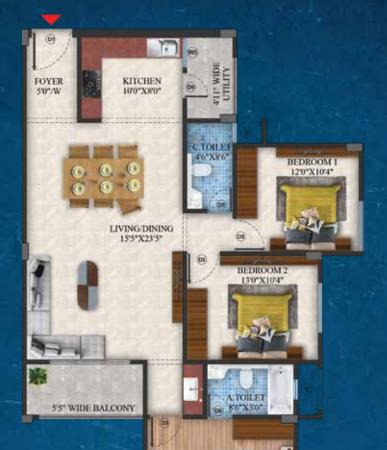

# BLOCK B (TYPICAL 1ST - 14TH FLOOR PLAN)

#### AREA STATEMENTS

| FLAT | TYPE | SBA (S.FT.) | FLAT | TYPE | SBA (S.FT.) |
|------|------|-------------|------|------|-------------|
| 1    | ЗВНК | 2105        | 5    | ЗВНК | 2123        |
| 2    | ЗВНК | 1693        | 6    | ЗВНК | 1711        |
| 3    | ЗВНК | 1693        | 7    | ЗВНК | 1711        |
| 4    | ЗВНК | 2105        | 8    | ЗВНК | 2123        |