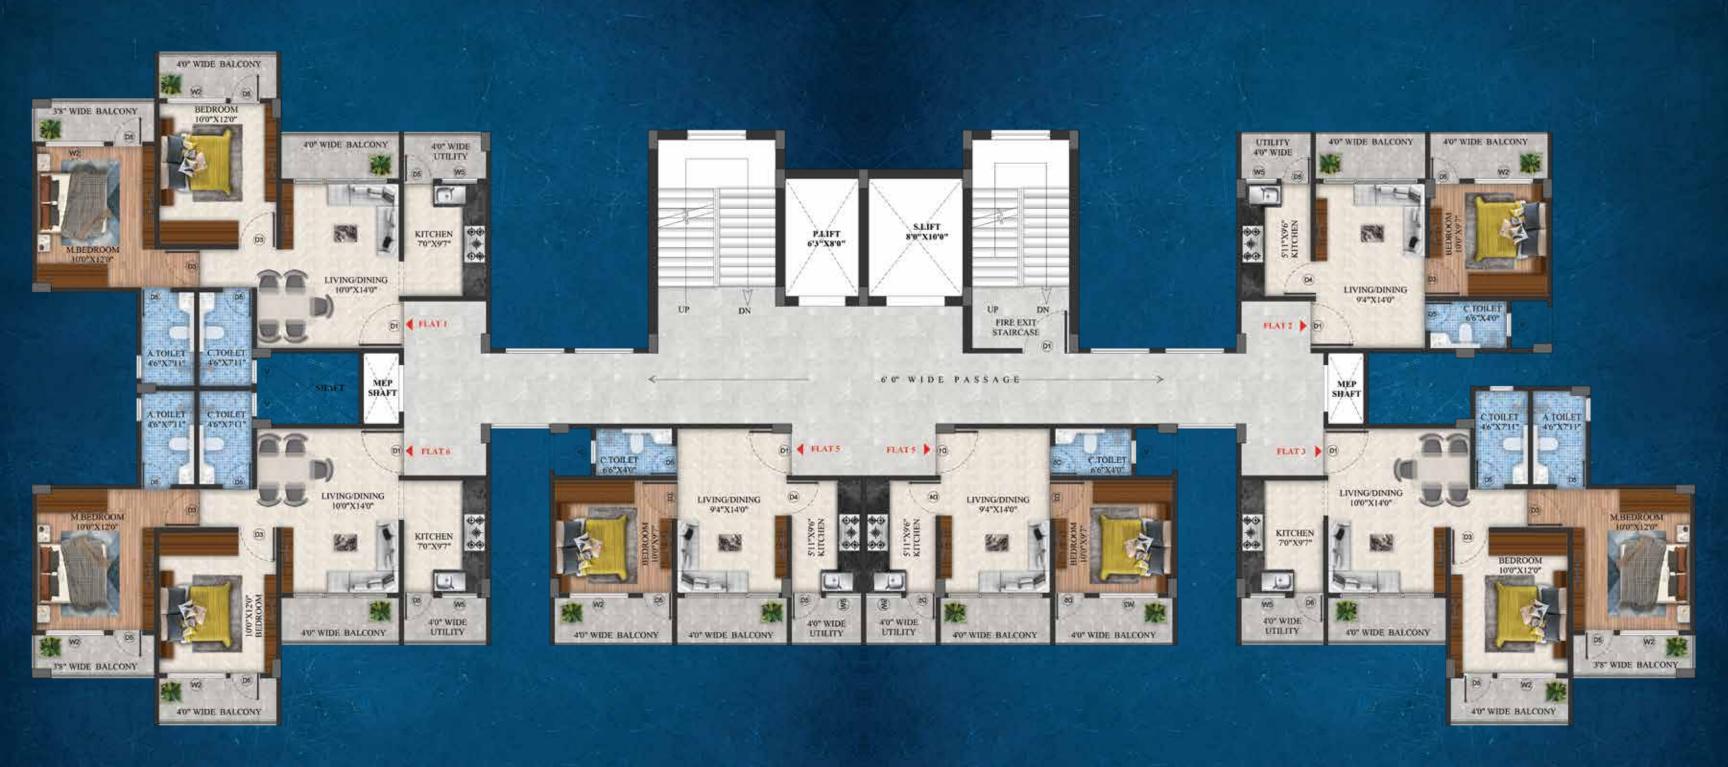

# BLOCK B (TYPICAL 1ST - 14TH FLOOR PLAN)

#### AREA STATEMENTS

| FLAT | TYPE | SBA (S.FT.) | FLAT | TYPE | SBA (S.FT.) |
|------|------|-------------|------|------|-------------|
| 1    | ЗВНК | 2105        | 5    | ЗВНК | 2123        |
| 2    | ЗВНК | 1693        | 6    | ЗВНК | 1711        |
| 3    | ЗВНК | 1693        | 7    | ЗВНК | 1711        |
| 4    | ЗВНК | 2105        | 8    | ЗВНК | 2123        |