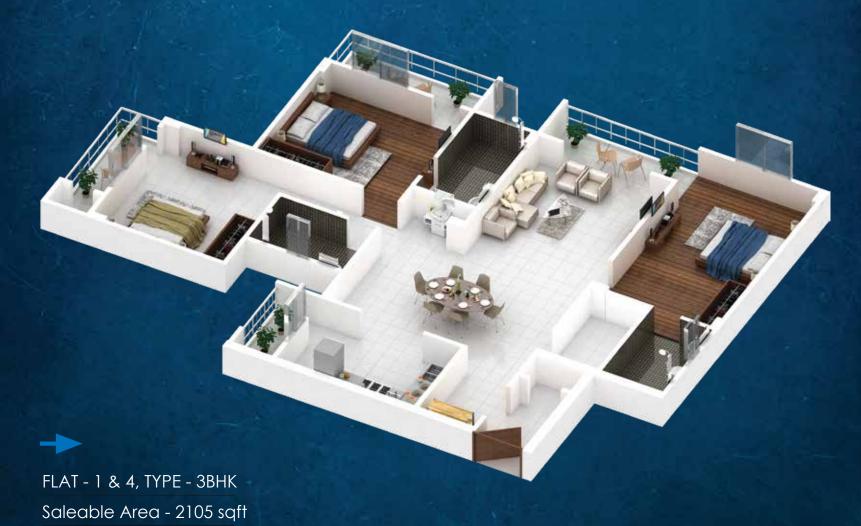

| TOWER B |      |              |
|---------|------|--------------|
| FLAT    | TYPE | SBUA (S.FT.) |
| 1       | ЗВНК | 2105         |
| 2       | ЗВНК | 1693         |
| 3       | ЗВНК | 1693         |
| 4       | ЗВНК | 2105         |
| 5       | ЗВНК | 2123         |
| 6       | ЗВНК | 1711         |
| 7       | ЗВНК | 1711         |
| 8       | ЗВНК | 2123         |

#### AREA STATEMENTS

| FLAT | TYPE | SBA (S.FT.) | FLAT | TYPE | SBA (S.FT.) |
|------|------|-------------|------|------|-------------|
| 1    | ЗВНК | 2105        | 5    | ЗВНК | 2123        |
| 2    | ЗВНК | 1693        | 6    | ЗВНК | 1711        |
| 3    | ЗВНК | 1693        | 7    | ЗВНК | 1711        |
| 4    | ЗВНК | 2105        | 8    | ЗВНК | 2123        |