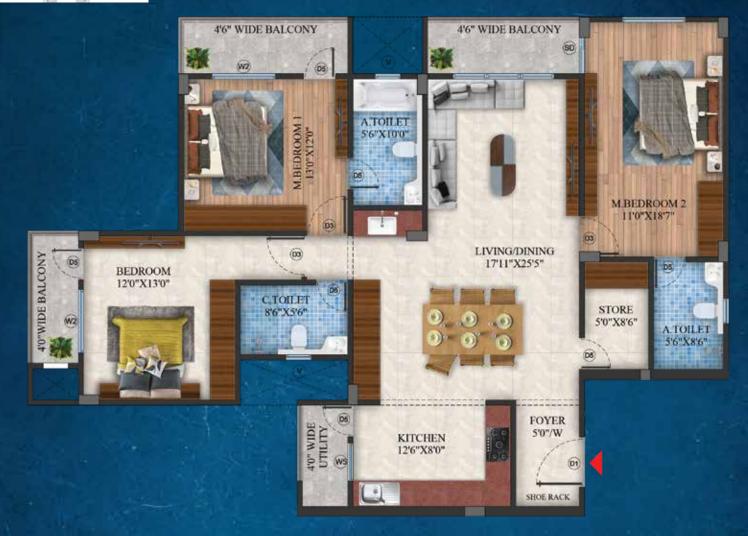

### AREA STATEMENTS

| FLAT | TYPE | SBA (S.FT.) |
|------|------|-------------|
| 1    | 2bhk | 1463        |
| 2    | 2bhk | 1463        |
| 3    | 4bhk | 2785        |
| 4    | 4bhk | 2785        |

#### AREA STATEMENTS

| FLAT | ТҮРЕ        | SBUA (S.FT.) |
|------|-------------|--------------|
| 1    | 3BHK DUPLEX | 2890         |
| 2    | 3BHK DUPLEX | 2890         |
| 3    | 4BHK FLAT   | 2785         |
| 4    | 4BHK FLAT   | 2785         |

### AREA STATEMENTS

| FLAT | ТҮРЕ        | SBUA (S.FT.) |
|------|-------------|--------------|
| 1    | 3BHK DUPLEX | 2890         |
| 2    | 3BHK DUPLEX | 2890         |
| 3    | 4BHK FLAT   | 2785         |
| 4    | 4BHK FLAT   | 2785         |