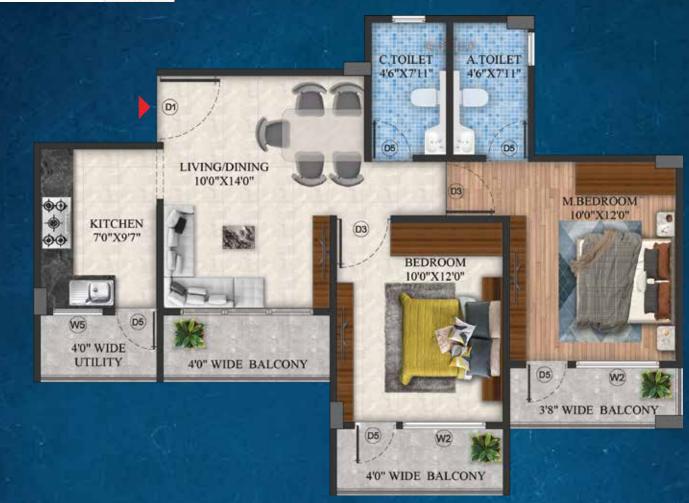

| <b>TOWER C</b> |      |              |
|----------------|------|--------------|
| FLAT           | TYPE | SBUA (S.FT.) |
| 1              | 2BHK | 1030         |
| 2              | 1BHK | 600          |
| 3              | 2BHK | 1030         |
| 4              | 1BHK | 600          |
| 5              | 1BHK | 600          |
| 6              | 2BHK | 1030         |

#### AREA STATEMENTS

| FLAT | TYPE | SBA (S.FT.) | FLAT | TYPE | SBA (S.FT.) |
|------|------|-------------|------|------|-------------|
| 1    | 2BHK | 1030        | 4    | 1BHK | 600         |
| 2    | 1BHK | 600         | 5    | 1BHK | 600         |
| 3    | 2BHK | 1030        | 6    | 2BHK | 1030        |