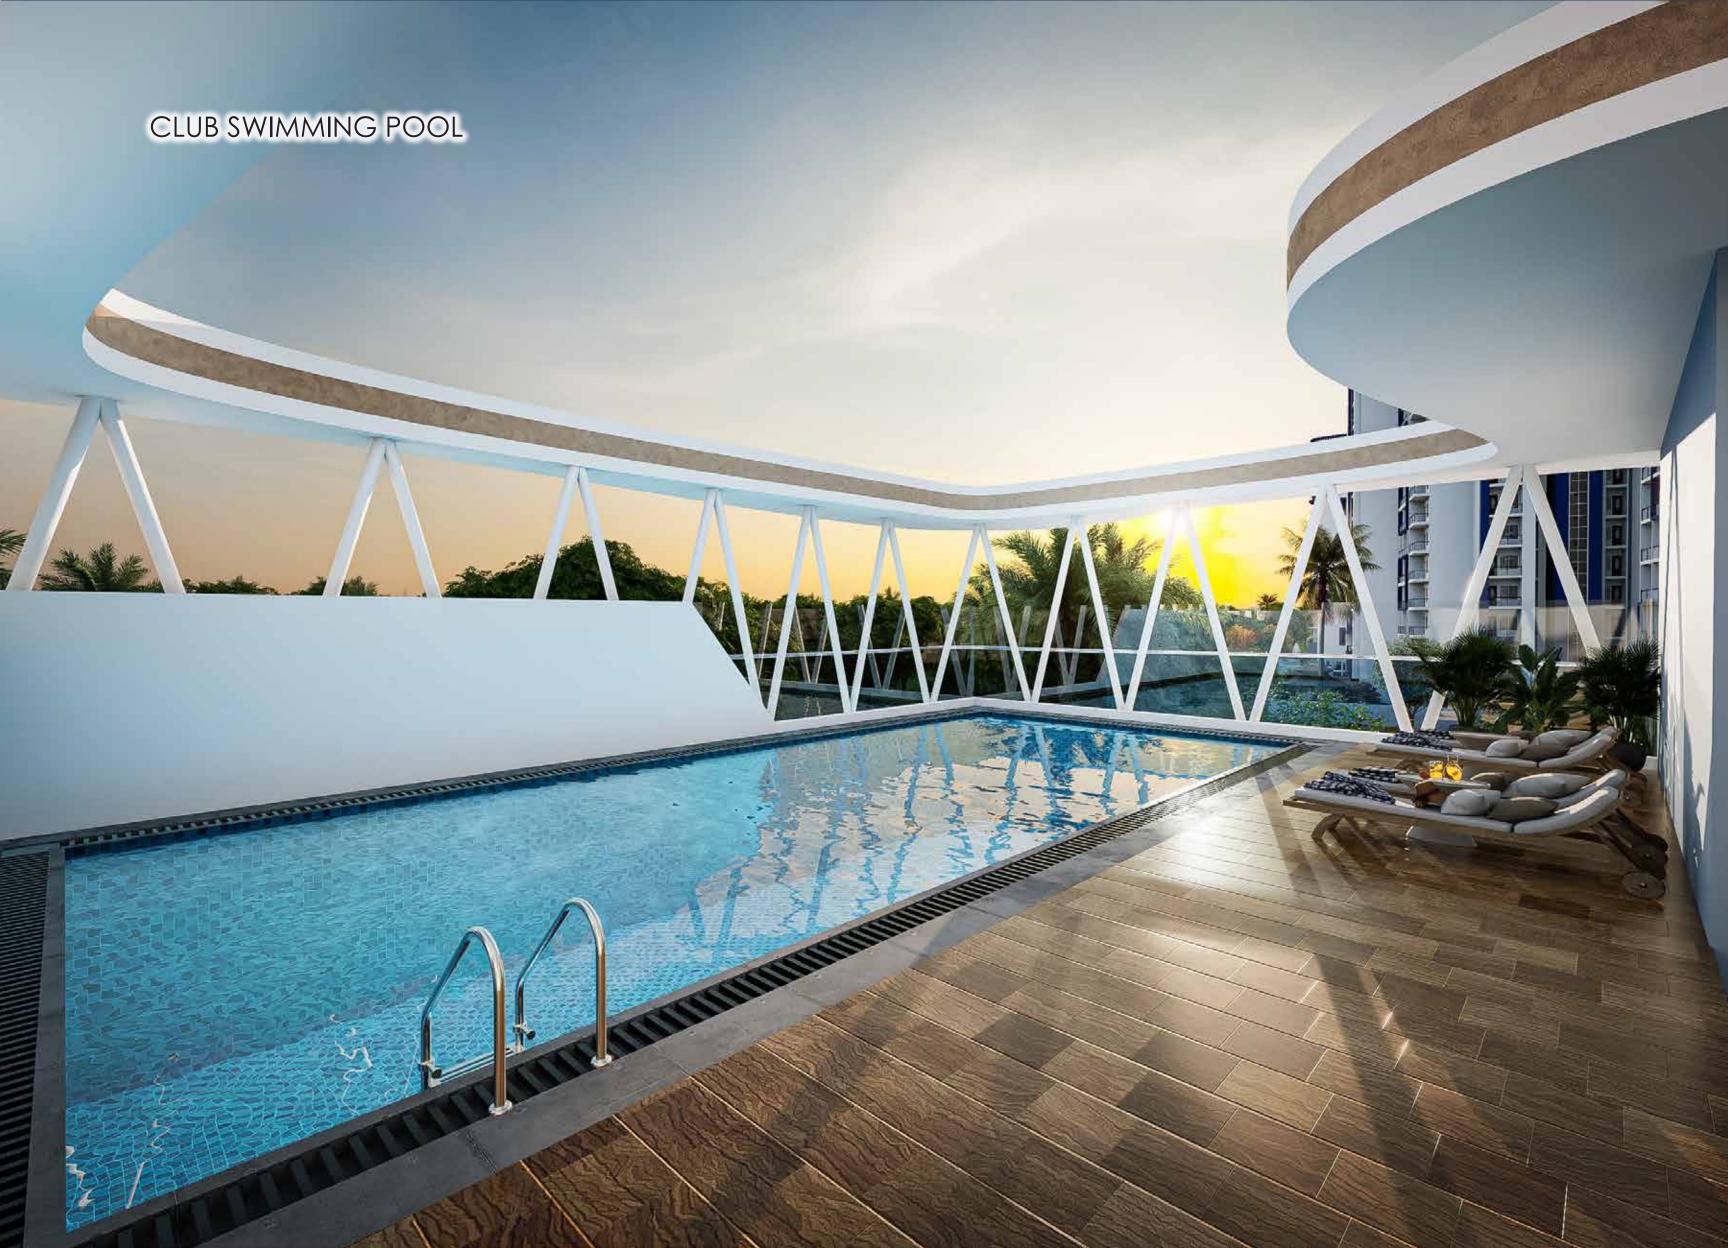

At the incredible Clubhouse within the enclosed precincts, you'll be spoilt for choice! Work out at the gym. Swim a few laps in the sparkling pool. Win a match at the outdoor tennis court. Catch up with friends at the cafeteria. Set up a party at the community hall.

WATER BODY AND LAWN

CAR WASH

OPEN THEATER

SWIMMING POOL

TEMPLE

GYM

GAZEBO

GUEST ROOM