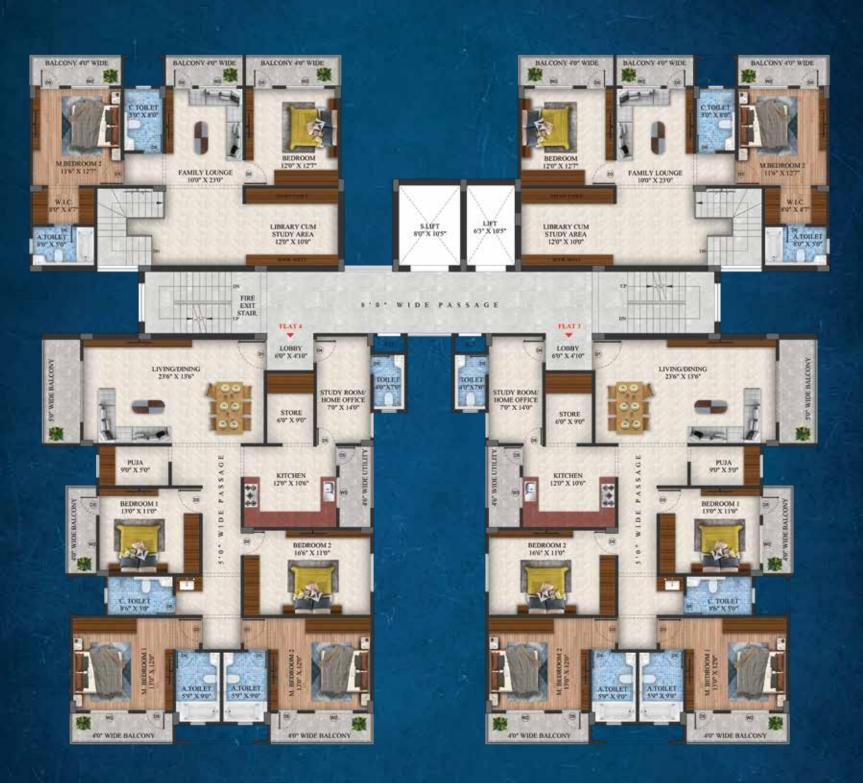

## BLOCK - A (1ST FLOOR PLAN)

## BLOCK - A (TYPICAL EVEN FLOOR PLAN) 2nd, 4th, 6th, 8th, 10th & 12th floor plan

## BLOCK - A (TYPICAL ODD FLOOR PLAN) 3rd, 5th, 7th, 9th & 13th floor plan