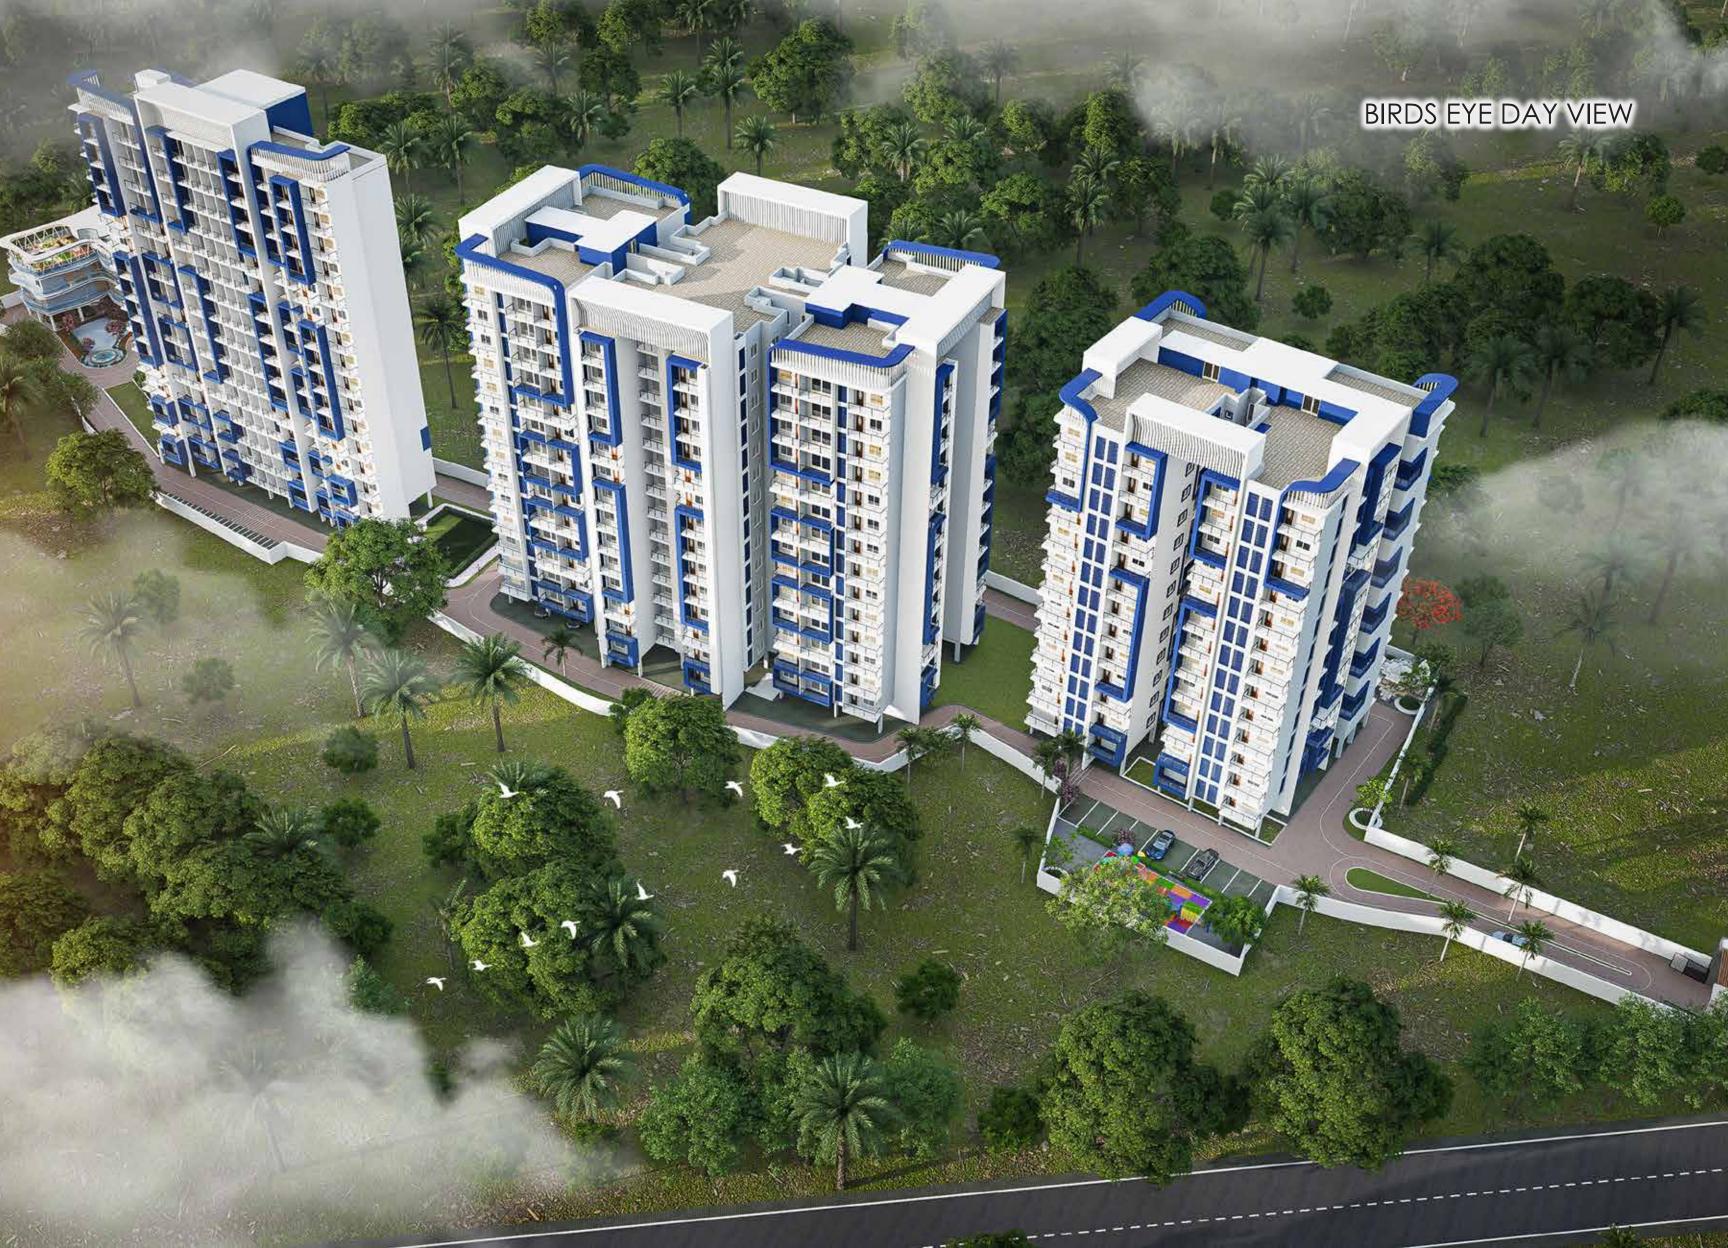

BUILDING DESIGN IS AIRY AND ENJOY PROPER SUNLIGHT

FULLY VASTU COMPLIANT

-4

2/3/4BHK flats WITH 12 DUPLEXES

**T** 

3 BLOCK, 226 RESIDENTIAL FLATS

A PREMIUM & LUXURY PROJECT AT SHIVAJI NAGAR, RANCHI

TOTAL AREA 2.17 ACRES, OPEN SPACE 65%

24/7 SECURITY WITH CCTV

WIDE INERNAL ROADS

AMPLE PARKING

| <b>TOWER A</b> |      |              |
|----------------|------|--------------|
| FLAT           | TYPE | SBUA (S.FT.) |
| 1              | 2bhk | 1463         |
| 2              | 2bhk | 1463         |
| 3              | 4bhk | 2785         |
| 4              | 4bhk | 2785         |

| TOWER B |      |              |
|---------|------|--------------|
| FLAT    | TYPE | SBUA (S.FT.) |
| 1       | ЗВНК | 2105         |
| 2       | ЗВНК | 1693         |
| 3       | ЗВНК | 1693         |
| 4       | ЗВНК | 2105         |
| 5       | ЗВНК | 2123         |
| 6       | ЗВНК | 1711         |
| 7       | ЗВНК | 1711         |
| 8       | ЗВНК | 2123         |

| <b>TOWER C</b> |      |              |
|----------------|------|--------------|
| FLAT           | TYPE | SBUA (S.FT.) |
| 1              | 2BHK | 1030         |
| 2              | 1BHK | 600          |
| 3              | 2BHK | 1030         |
| 4              | 1BHK | 600          |
| 5              | 1BHK | 600          |
| 6              | 2BHK | 1030         |