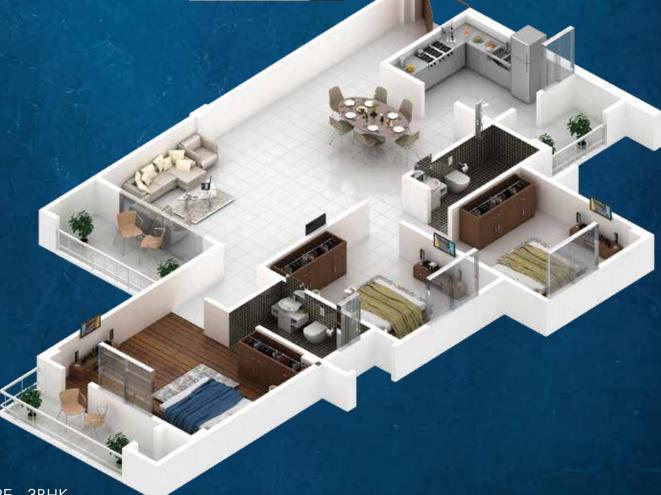

# BLOCK B (TYPICAL 1ST - 14TH FLOOR PLAN)

#### AREA STATEMENTS

| FLAT | TYPE | SBA (S.FT.) | FLAT | TYPE | SBA (S.FT.) |
|------|------|-------------|------|------|-------------|
| 1    | ЗВНК | 2105        | 5    | ЗВНК | 2123        |
| 2    | ЗВНК | 1693        | 6    | ЗВНК | 1711        |
| 3    | ЗВНК | 1693        | 7    | ЗВНК | 1711        |
| 4    | ЗВНК | 2105        | 8    | ЗВНК | 2123        |