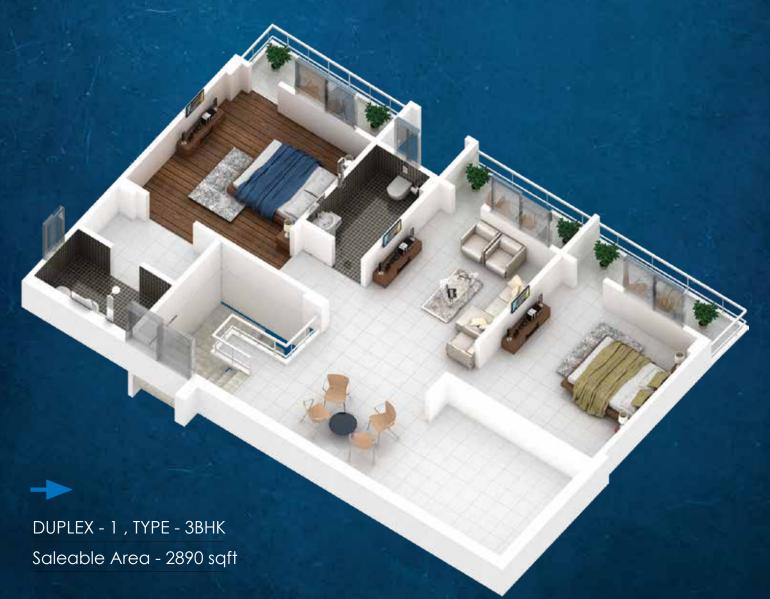

#### AREA STATEMENTS

| FLAT | ТҮРЕ        | SBUA (S.FT.) |
|------|-------------|--------------|
| 1    | 3BHK DUPLEX | 2890         |
| 2    | 3BHK DUPLEX | 2890         |
| 3    | 4BHK FLAT   | 2785         |
| 4    | 4BHK FLAT   | 2785         |

### AREA STATEMENTS

| FLAT | ТҮРЕ        | SBUA (S.FT.) |
|------|-------------|--------------|
| 1    | 3BHK DUPLEX | 2890         |
| 2    | 3BHK DUPLEX | 2890         |
| 3    | 4BHK FLAT   | 2785         |
| 4    | 4BHK FLAT   | 2785         |