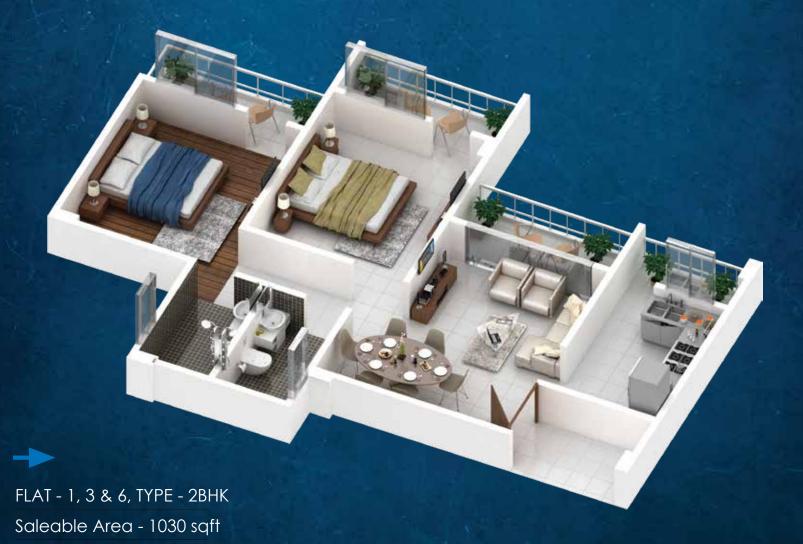

| <b>TOWER C</b> |      |              |
|----------------|------|--------------|
| FLAT           | TYPE | SBUA (S.FT.) |
| 1              | 2BHK | 1030         |
| 2              | 1BHK | 600          |
| 3              | 2BHK | 1030         |
| 4              | 1BHK | 600          |
| 5              | 1BHK | 600          |
| 6              | 2BHK | 1030         |

#### AREA STATEMENTS

| FLAT | TYPE | SBA (S.FT.) | FLAT | TYPE | SBA (S.FT.) |
|------|------|-------------|------|------|-------------|
| 1    | 2BHK | 1030        | 4    | 1BHK | 600         |
| 2    | 1BHK | 600         | 5    | 1BHK | 600         |
| 3    | 2BHK | 1030        | 6    | 2BHK | 1030        |