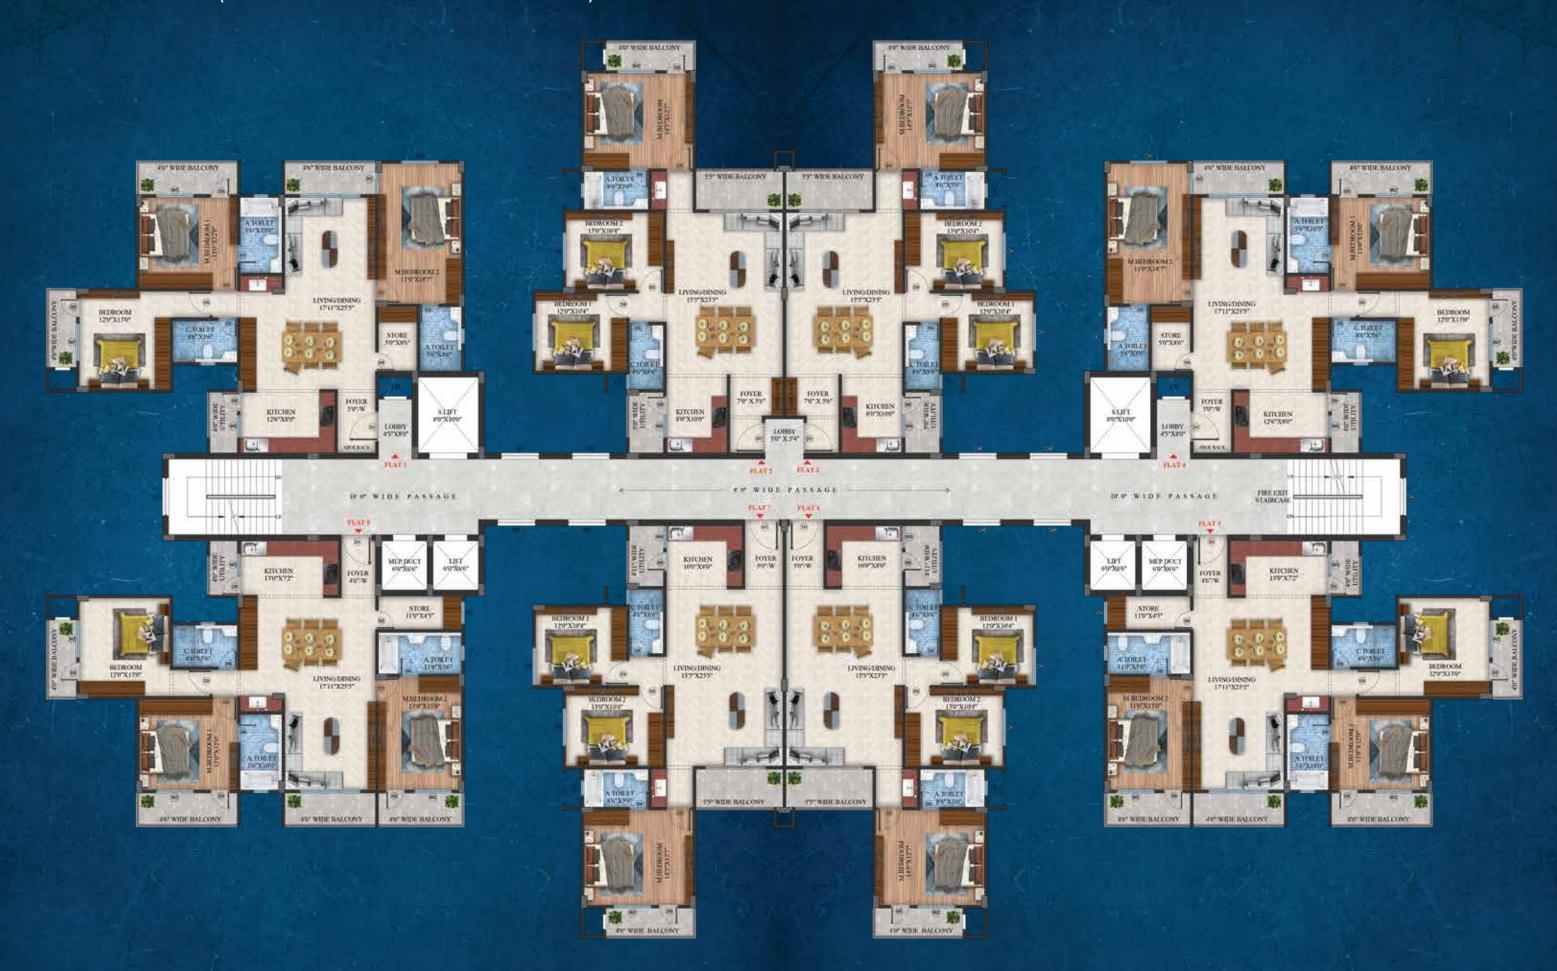

# BLOCK B (TYPICAL 1ST - 14TH FLOOR PLAN)

#### AREA STATEMENTS

| FLAT | TYPE | SBA (S.FT.) | FLAT | TYPE | SBA (S.FT.) |
|------|------|-------------|------|------|-------------|
| 1    | ЗВНК | 2105        | 5    | ЗВНК | 2123        |
| 2    | ЗВНК | 1693        | 6    | ЗВНК | 1711        |
| 3    | ЗВНК | 1693        | 7    | ЗВНК | 1711        |
| 4    | ЗВНК | 2105        | 8    | ЗВНК | 2123        |