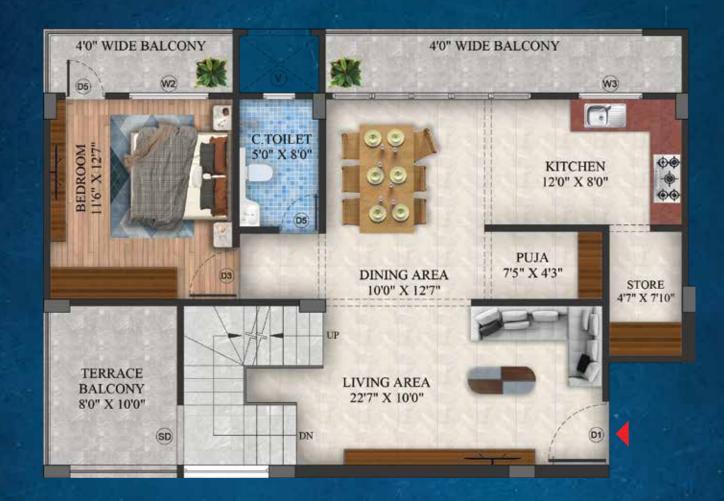

#### AREA STATEMENTS

| FLAT | ТҮРЕ        | SBUA (S.FT.) |
|------|-------------|--------------|
| 1    | 3BHK DUPLEX | 2890         |
| 2    | 3BHK DUPLEX | 2890         |
| 3    | 4BHK FLAT   | 2785         |
| 4    | 4BHK FLAT   | 2785         |

### AREA STATEMENTS

| FLAT | ТҮРЕ        | SBUA (S.FT.) |
|------|-------------|--------------|
| 1    | 3BHK DUPLEX | 2890         |
| 2    | 3BHK DUPLEX | 2890         |
| 3    | 4BHK FLAT   | 2785         |
| 4    | 4BHK FLAT   | 2785         |