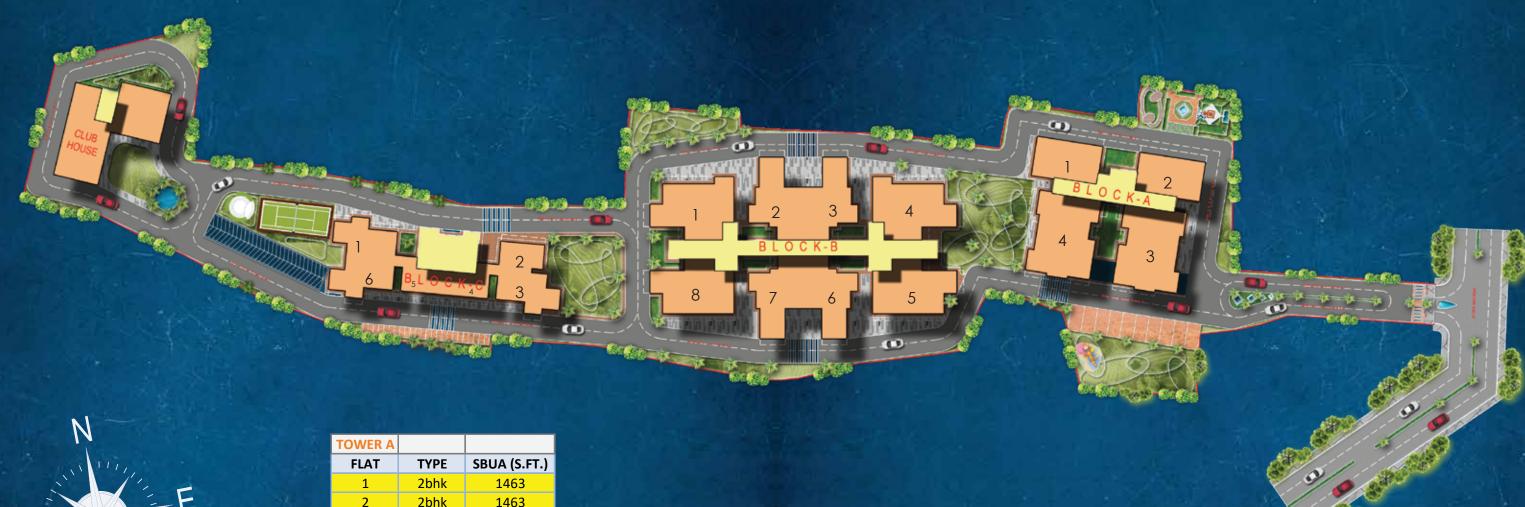

BUILDING DESIGN IS AIRY AND ENJOY PROPER SUNLIGHT

FULLY VASTU COMPLIANT

-4

2/3/4BHK flats WITH 12 DUPLEXES

**T** 

3 BLOCK, 226 RESIDENTIAL FLATS

A PREMIUM & LUXURY PROJECT AT SHIVAJI NAGAR, RANCHI

TOTAL AREA 2.17 ACRES, OPEN SPACE 65%

24/7 SECURITY WITH CCTV

WIDE INERNAL ROADS

AMPLE PARKING

| <b>TOWER A</b> |      |              |
|----------------|------|--------------|
| FLAT           | TYPE | SBUA (S.FT.) |
| 1              | 2bhk | 1463         |
| 2              | 2bhk | 1463         |
| 3              | 4bhk | 2785         |
| 4              | 4bhk | 2785         |

| TOWER B |      |              |
|---------|------|--------------|
| FLAT    | TYPE | SBUA (S.FT.) |
| 1       | ЗВНК | 2105         |
| 2       | ЗВНК | 1693         |
| 3       | ЗВНК | 1693         |
| 4       | ЗВНК | 2105         |
| 5       | ЗВНК | 2123         |
| 6       | ЗВНК | 1711         |
| 7       | ЗВНК | 1711         |
| 8       | ЗВНК | 2123         |

| <b>TOWER C</b> |      |              |
|----------------|------|--------------|
| FLAT           | TYPE | SBUA (S.FT.) |
| 1              | 2BHK | 1030         |
| 2              | 1BHK | 600          |
| 3              | 2BHK | 1030         |
| 4              | 1BHK | 600          |
| 5              | 1BHK | 600          |
| 6              | 2BHK | 1030         |