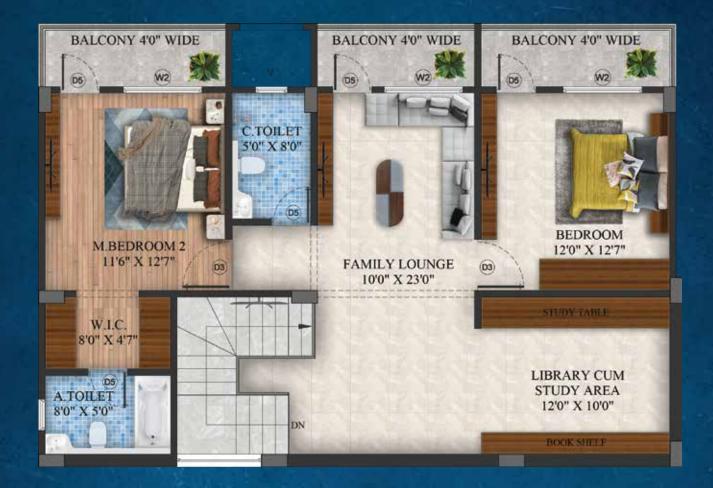

## BLOCK - A (TYPICAL ODD FLOOR PLAN) 3rd, 5th, 7th, 9th & 13th floor plan

### AREA STATEMENTS

| FLAT | ТҮРЕ        | SBUA (S.FT.) |
|------|-------------|--------------|
| 1    | 3BHK DUPLEX | 2890         |
| 2    | 3BHK DUPLEX | 2890         |
| 3    | 4BHK FLAT   | 2785         |
| 4    | 4BHK FLAT   | 2785         |