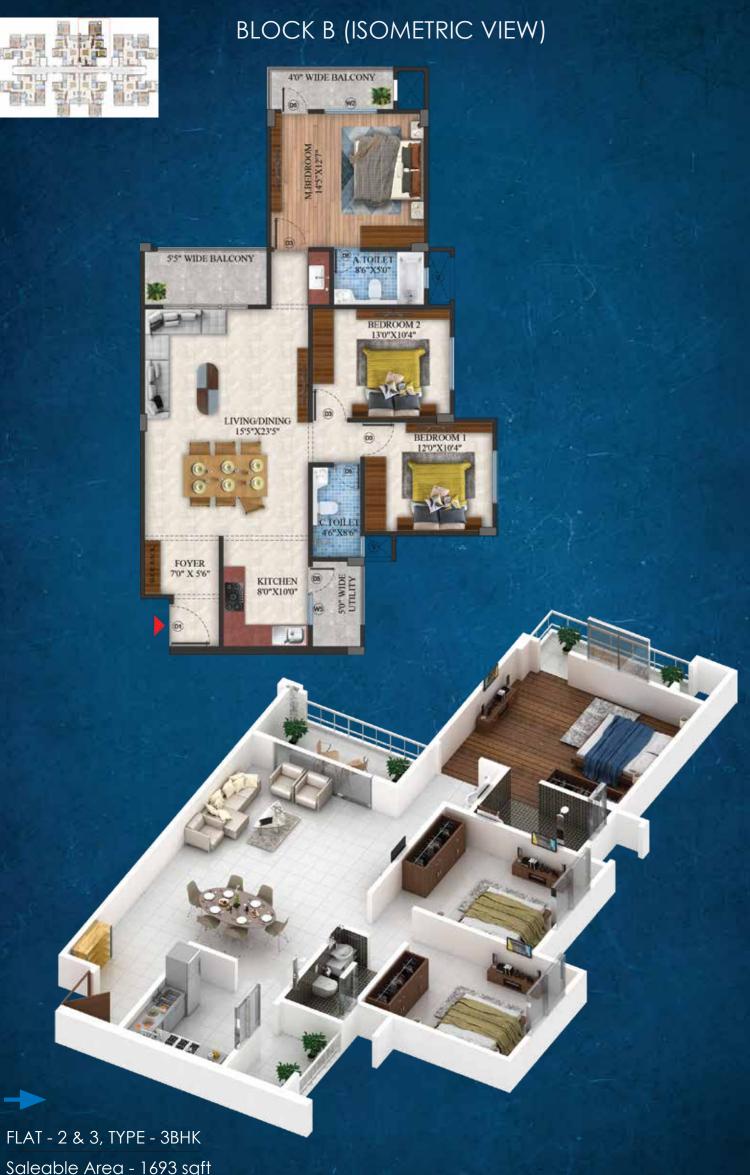

# BLOCK B (TYPICAL 1ST - 14TH FLOOR PLAN)

#### AREA STATEMENTS

| FLAT | TYPE | SBA (S.FT.) | FLAT | TYPE | SBA (S.FT.) |
|------|------|-------------|------|------|-------------|
| 1    | ЗВНК | 2105        | 5    | ЗВНК | 2123        |
| 2    | ЗВНК | 1693        | 6    | ЗВНК | 1711        |
| 3    | ЗВНК | 1693        | 7    | ЗВНК | 1711        |
| 4    | ЗВНК | 2105        | 8    | ЗВНК | 2123        |

## BLOCK B (ISOMETRIC VIEW)

Saleable Area - 1693 sqft