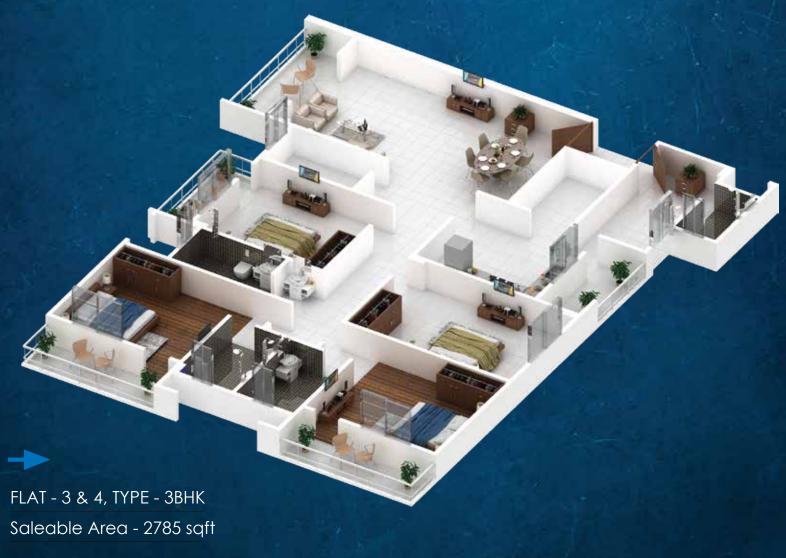

### AREA STATEMENTS

| FLAT | TYPE | SBA (S.FT.) |
|------|------|-------------|
| 1    | 2bhk | 1463        |
| 2    | 2bhk | 1463        |
| 3    | 4bhk | 2785        |
| 4    | 4bhk | 2785        |

#### AREA STATEMENTS

| FLAT | ТҮРЕ        | SBUA (S.FT.) |
|------|-------------|--------------|
| 1    | 3BHK DUPLEX | 2890         |
| 2    | 3BHK DUPLEX | 2890         |
| 3    | 4BHK FLAT   | 2785         |
| 4    | 4BHK FLAT   | 2785         |

### AREA STATEMENTS

| FLAT | ТҮРЕ        | SBUA (S.FT.) |
|------|-------------|--------------|
| 1    | 3BHK DUPLEX | 2890         |
| 2    | 3BHK DUPLEX | 2890         |
| 3    | 4BHK FLAT   | 2785         |
| 4    | 4BHK FLAT   | 2785         |