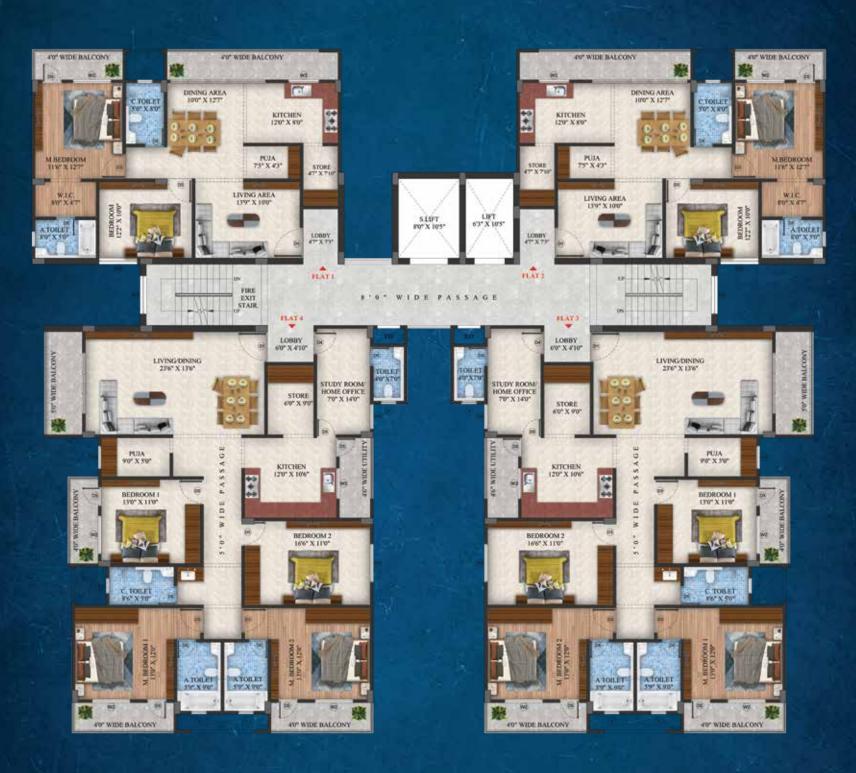

## BLOCK - A (1ST FLOOR PLAN)

### AREA STATEMENTS

| FLAT | TYPE | SBA (S.FT.) |
|------|------|-------------|
| 1    | 2bhk | 1463        |
| 2    | 2bhk | 1463        |
| 3    | 4bhk | 2785        |
| 4    | 4bhk | 2785        |