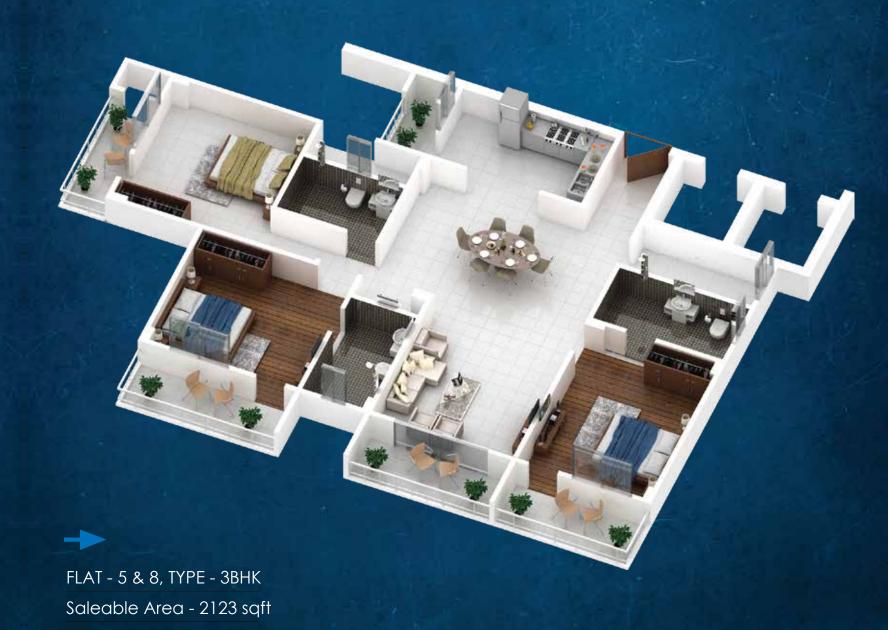

| TOWER B |      |              |
|---------|------|--------------|
| FLAT    | TYPE | SBUA (S.FT.) |
| 1       | ЗВНК | 2105         |
| 2       | ЗВНК | 1693         |
| 3       | ЗВНК | 1693         |
| 4       | ЗВНК | 2105         |
| 5       | ЗВНК | 2123         |
| 6       | ЗВНК | 1711         |
| 7       | ЗВНК | 1711         |
| 8       | ЗВНК | 2123         |

#### AREA STATEMENTS

| FLAT | TYPE | SBA (S.FT.) | FLAT | TYPE | SBA (S.FT.) |
|------|------|-------------|------|------|-------------|
| 1    | ЗВНК | 2105        | 5    | ЗВНК | 2123        |
| 2    | ЗВНК | 1693        | 6    | ЗВНК | 1711        |
| 3    | ЗВНК | 1693        | 7    | ЗВНК | 1711        |
| 4    | ЗВНК | 2105        | 8    | ЗВНК | 2123        |