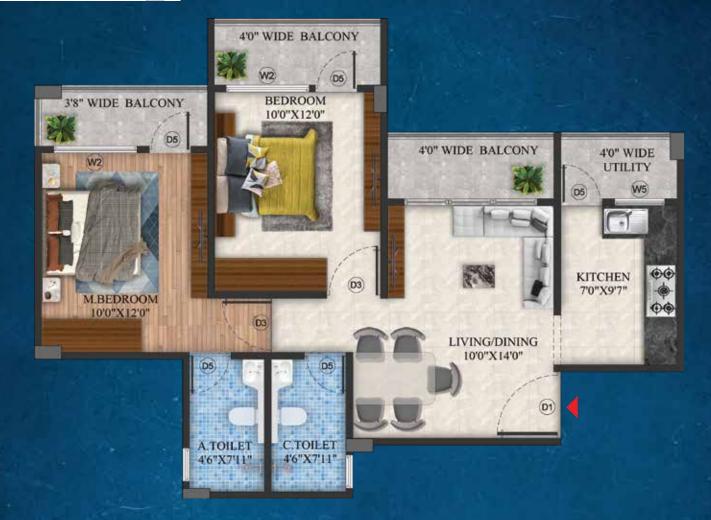

| <b>TOWER C</b> |      |              |
|----------------|------|--------------|
| FLAT           | TYPE | SBUA (S.FT.) |
| 1              | 2BHK | 1030         |
| 2              | 1BHK | 600          |
| 3              | 2BHK | 1030         |
| 4              | 1BHK | 600          |
| 5              | 1BHK | 600          |
| 6              | 2BHK | 1030         |

#### AREA STATEMENTS

| FLAT | TYPE | SBA (S.FT.) | FLAT | TYPE | SBA (S.FT.) |
|------|------|-------------|------|------|-------------|
| 1    | 2BHK | 1030        | 4    | 1BHK | 600         |
| 2    | 1BHK | 600         | 5    | 1BHK | 600         |
| 3    | 2BHK | 1030        | 6    | 2BHK | 1030        |