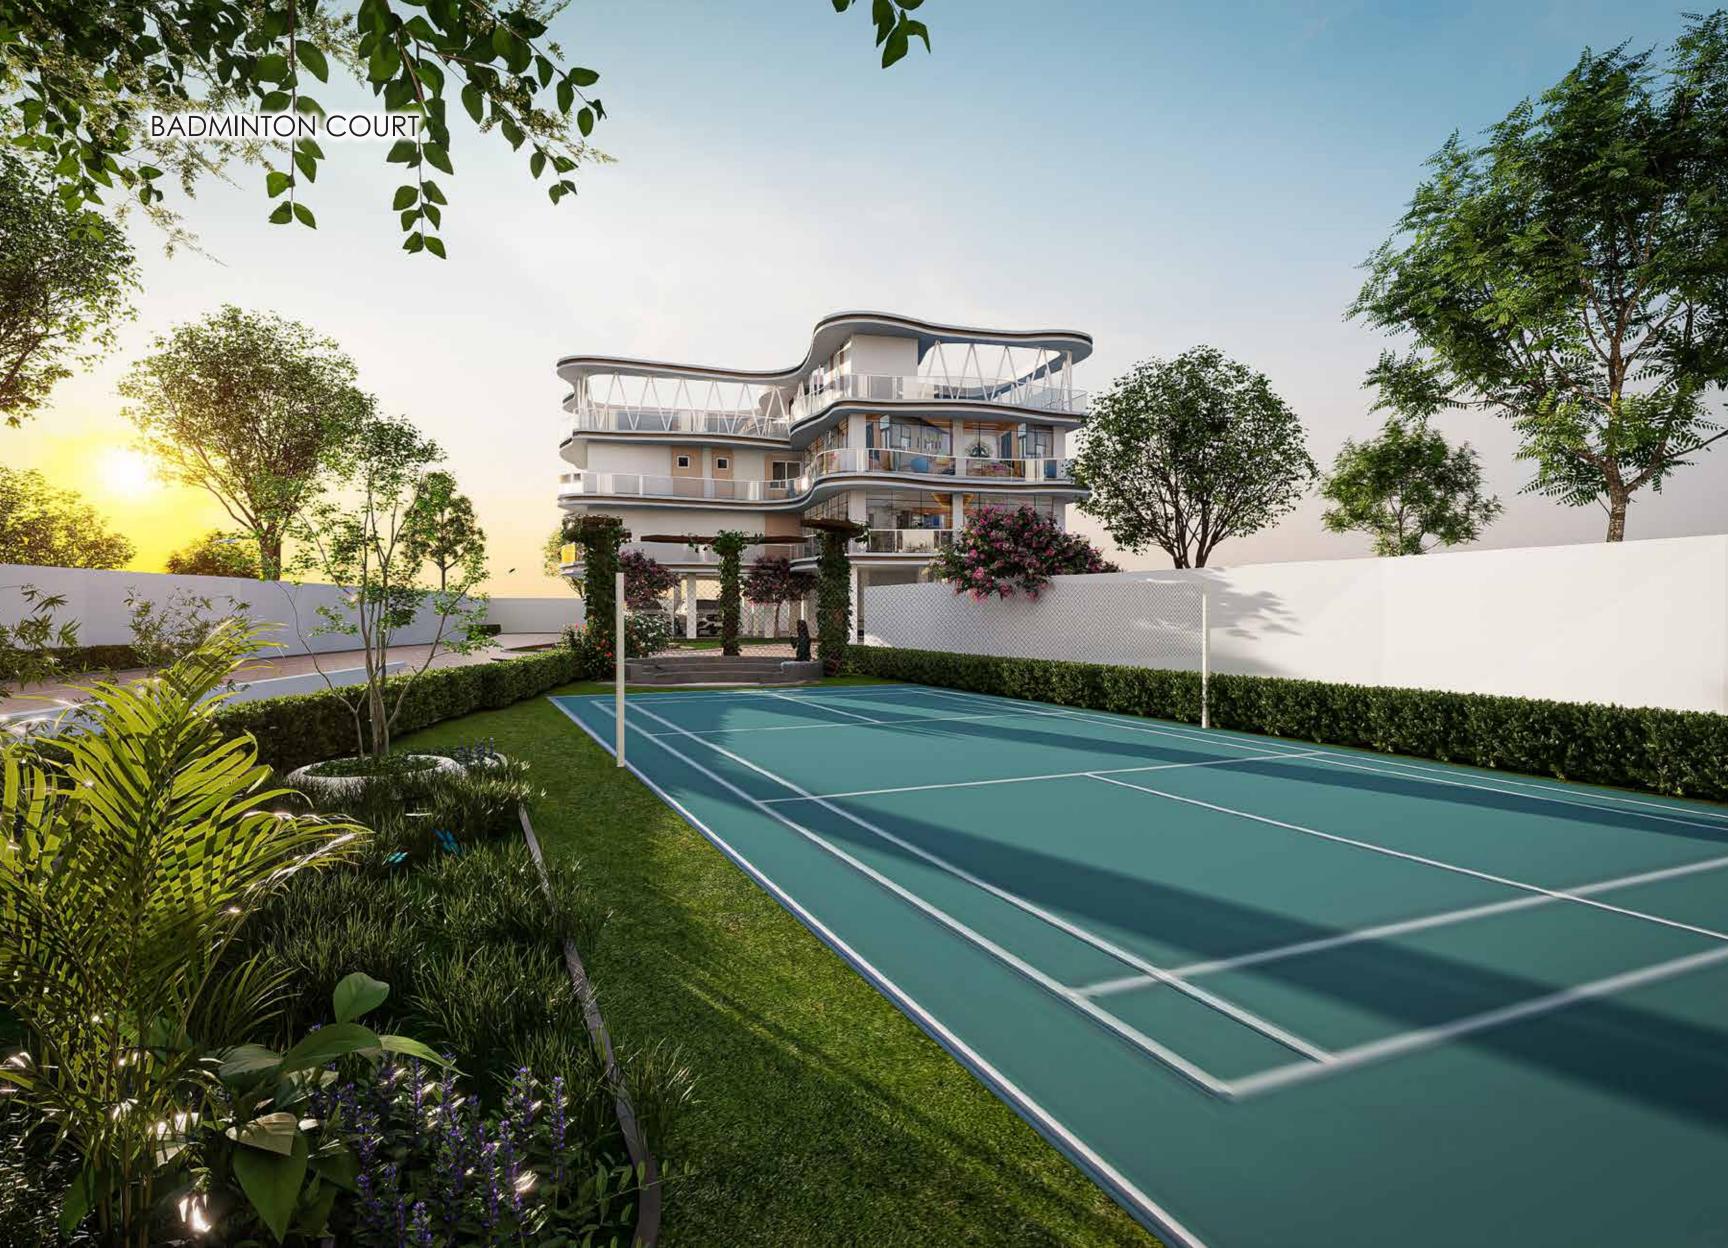

At the incredible Clubhouse within the enclosed precincts, you'll be spoilt for choice! Work out at the gym. Swim a few laps in the sparkling pool. Win a match at the outdoor tennis court. Catch up with friends at the cafeteria. Set up a party at the community hall.

JOGGING TRACK

BADMINTON COURT

CHILDREN PLAY AREA

INDOOR GAMES