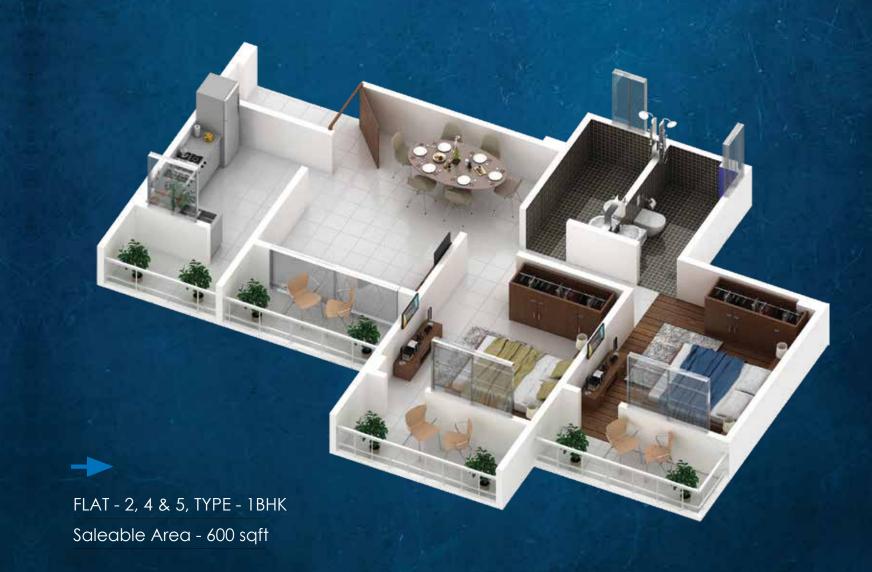

| <b>TOWER C</b> |      |              |
|----------------|------|--------------|
| FLAT           | TYPE | SBUA (S.FT.) |
| 1              | 2BHK | 1030         |
| 2              | 1BHK | 600          |
| 3              | 2BHK | 1030         |
| 4              | 1BHK | 600          |
| 5              | 1BHK | 600          |
| 6              | 2BHK | 1030         |

#### AREA STATEMENTS

| FLAT | TYPE | SBA (S.FT.) | FLAT | TYPE | SBA (S.FT.) |
|------|------|-------------|------|------|-------------|
| 1    | 2BHK | 1030        | 4    | 1BHK | 600         |
| 2    | 1BHK | 600         | 5    | 1BHK | 600         |
| 3    | 2BHK | 1030        | 6    | 2BHK | 1030        |