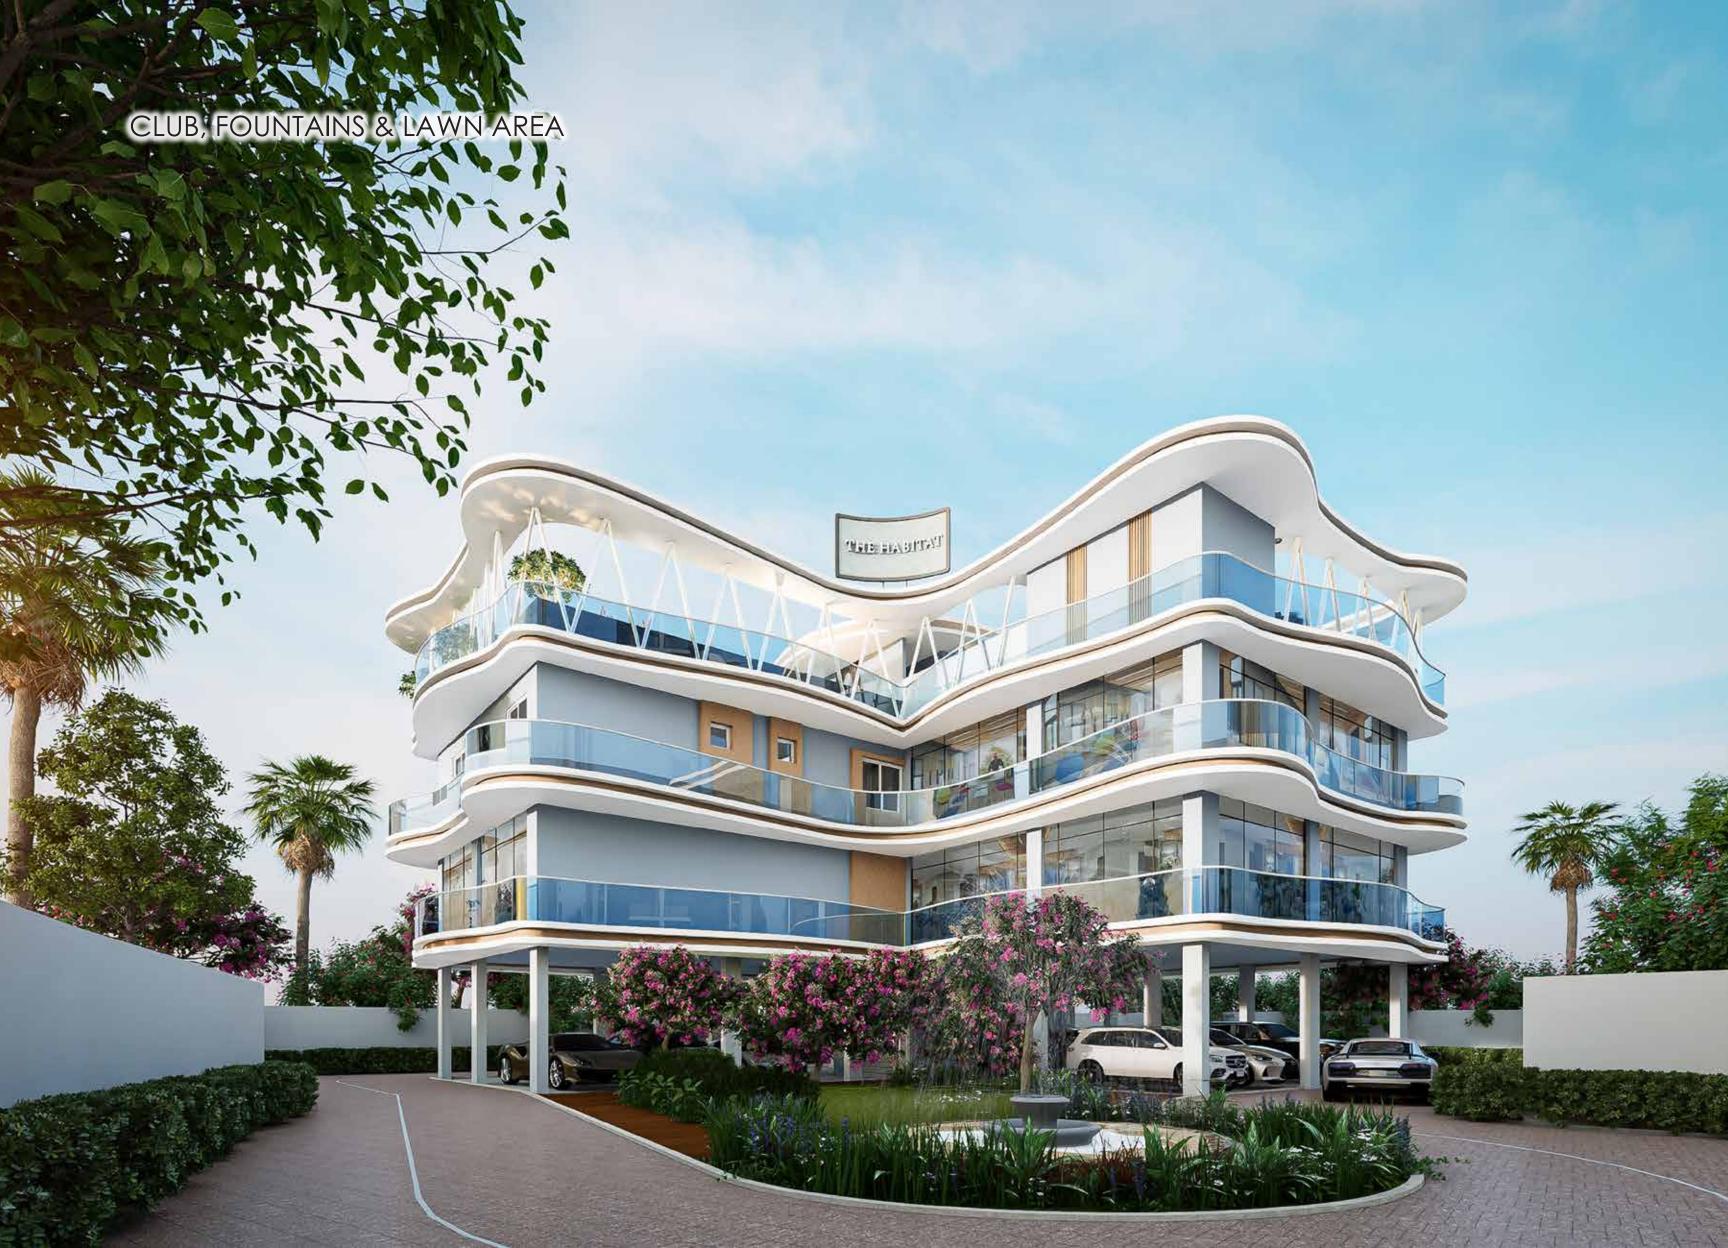

At the incredible Clubhouse within the enclosed precincts, you'll be spoilt for choice! Work out at the gym. Swim a few laps in the sparkling pool. Win a match at the outdoor tennis court. Catch up with friends at the cafeteria. Set up a party at the community hall.

WATER BODY AND LAWN

CAR WASH

OPEN THEATER

SWIMMING POOL

TEMPLE

GYM

GAZEBO

GUEST ROOM