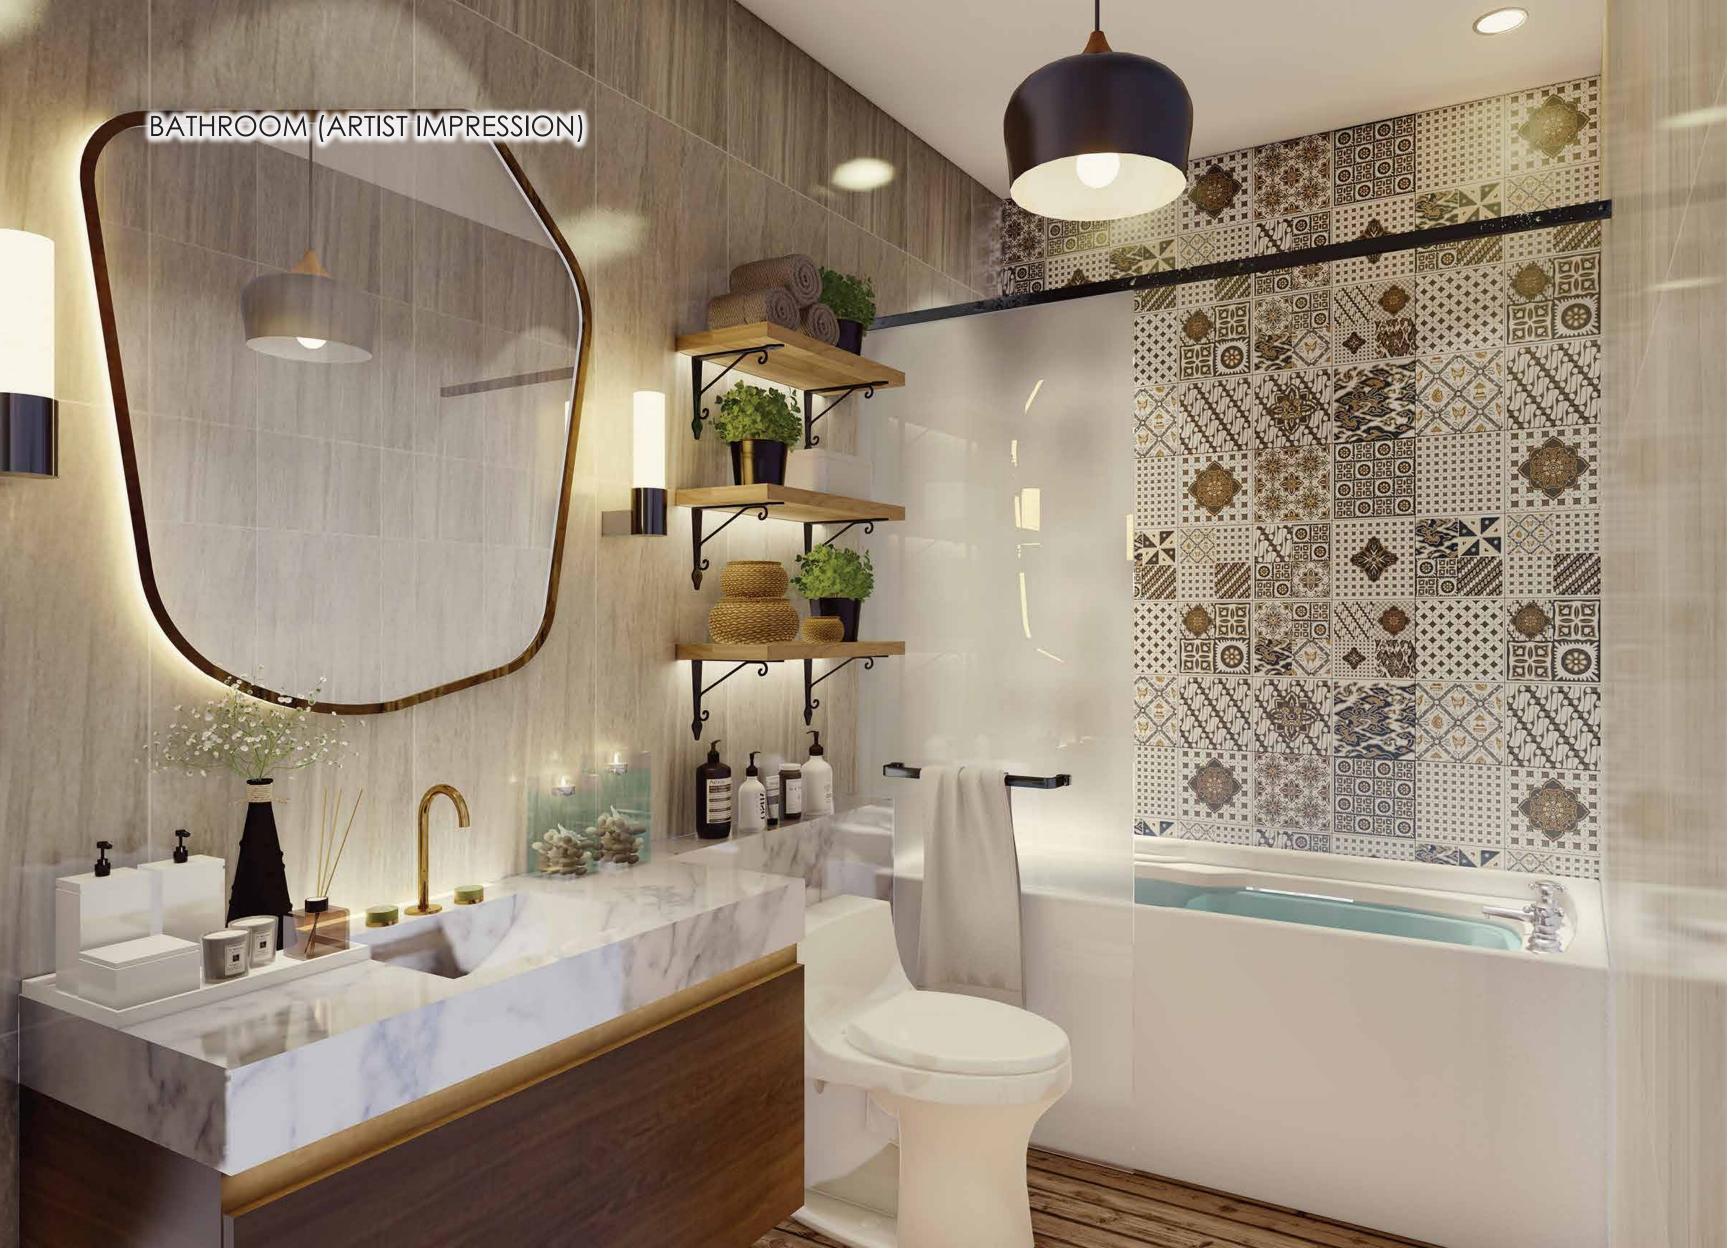

#### BATHROOM FITTING:

- a) Sanitary Fittings: Parryware/Hindware/Cera or equivalent as per Model Flat.
- b) C.P. Fittings: Cera/Hindware or equivalent as per Model
- c) Hot & Cold Water Line: Provision inbath area and kitchen
- d) Exhaust: 6A point for Exhaust in every toilet.