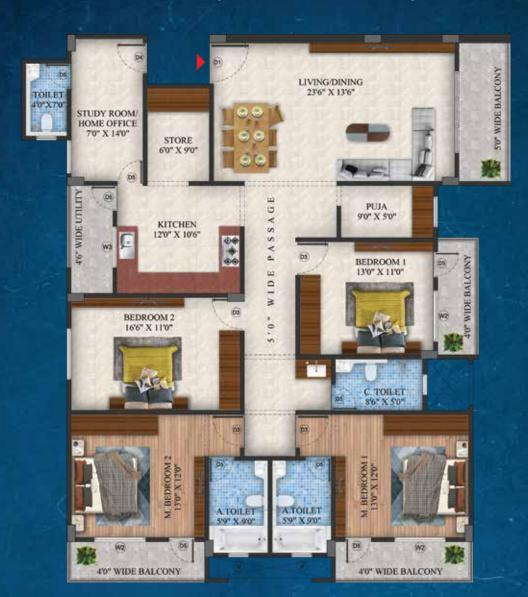

# BLOCK B (TYPICAL 1ST - 14TH FLOOR PLAN)

#### AREA STATEMENTS

| FLAT | TYPE | SBA (S.FT.) | FLAT | TYPE | SBA (S.FT.) |
|------|------|-------------|------|------|-------------|
| 1    | ЗВНК | 2105        | 5    | ЗВНК | 2123        |
| 2    | ЗВНК | 1693        | 6    | ЗВНК | 1711        |
| 3    | ЗВНК | 1693        | 7    | ЗВНК | 1711        |
| 4    | ЗВНК | 2105        | 8    | ЗВНК | 2123        |