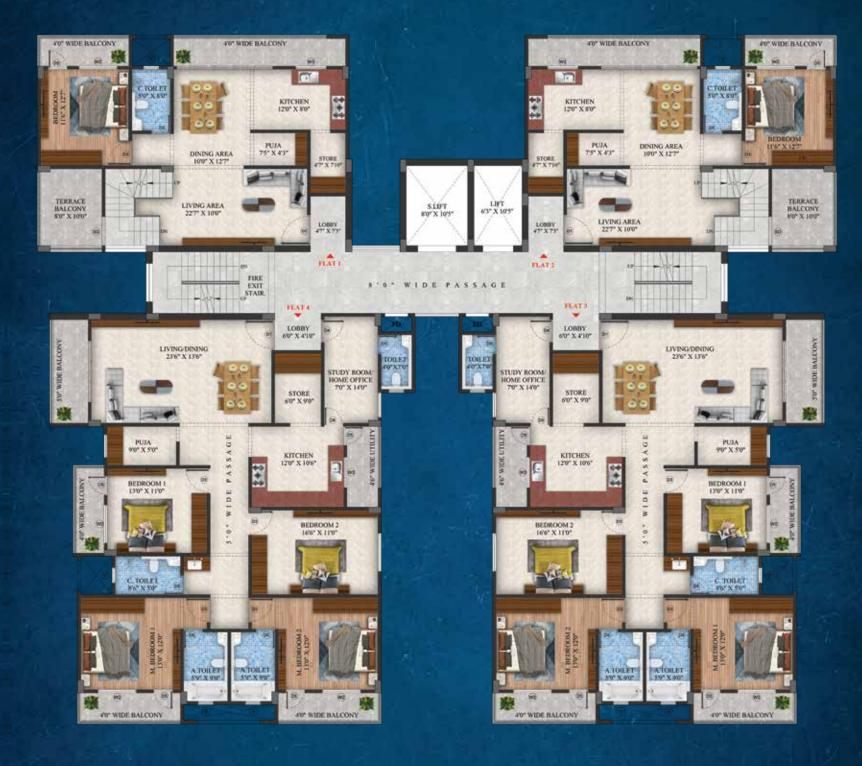

## BLOCK - A (TYPICAL EVEN FLOOR PLAN) 2nd, 4th, 6th, 8th, 10th & 12th floor plan

#### AREA STATEMENTS

| FLAT | ТҮРЕ        | SBUA (S.FT.) |
|------|-------------|--------------|
| 1    | 3BHK DUPLEX | 2890         |
| 2    | 3BHK DUPLEX | 2890         |
| 3    | 4BHK FLAT   | 2785         |
| 4    | 4BHK FLAT   | 2785         |