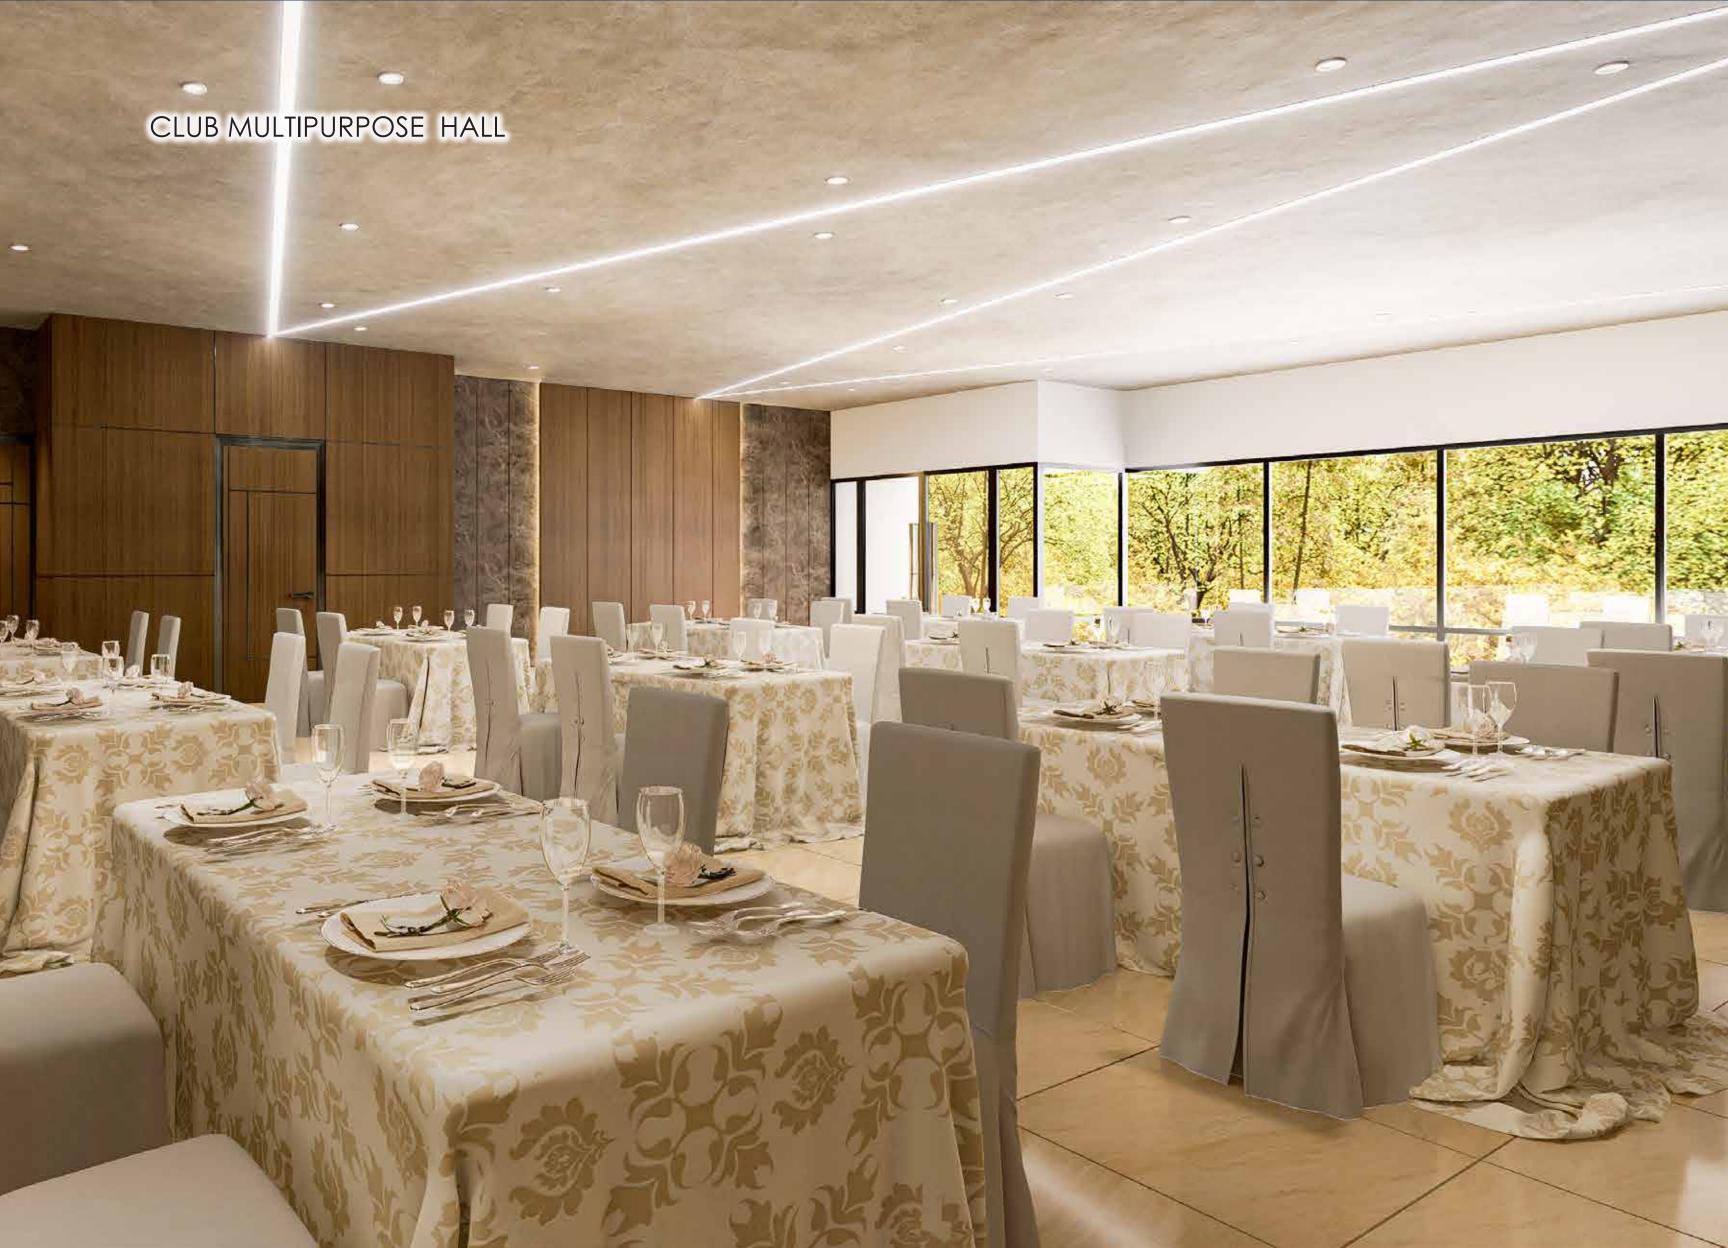

At the incredible Clubhouse within the enclosed precincts, you'll be spoilt for choice! Work out at the gym. Swim a few laps in the sparkling pool. Win a match at the outdoor tennis court. Catch up with friends at the cafeteria. Set up a party at the community hall.

WATER BODY AND LAWN

CAR WASH

OPEN THEATER

SWIMMING POOL

TEMPLE

GYM

GAZEBO

GUEST ROOM